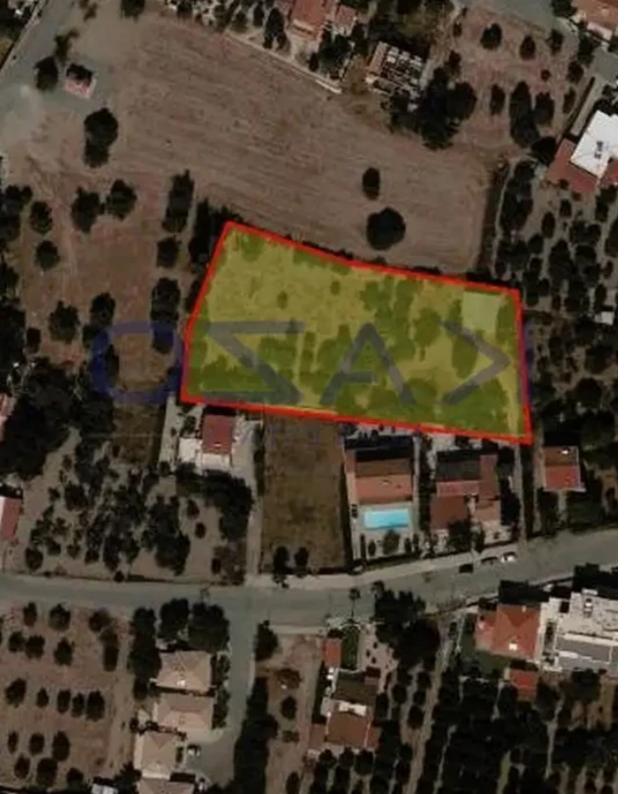

## Residential land 4014 m<sup>2</sup>

Limassol, Apos-Loukas-Kolossi-4632 , Cyprus

**Offered at:** € 600,000

**Estate ID:** 71863

**Ref:** ba5495360

Total plot's-land's area: 4014 m²

Coverage: 50 %

Density: 90 %

Available from: 2024-10-25

Offered at: 600,000

Type: Residential

""Large residential land parcel available for sale in the beautiful and green district of Kolossi area, Limassol. The land parcel holds an H2 building zone, with a 90% density ratio and 50% coverage ratio, with an allowance of 8.3 meters in height development. This land parcel is an ideal investment for housing development.""...