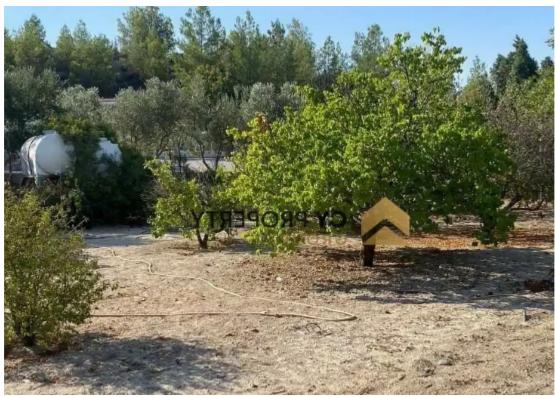

## Agricultural land 2071 m<sup>2</sup>

Larnaka, Kalo-Chorio-7643, Cyprus

**Offered at:** €110,000

**Estate ID:** 71865

**Ref:** ba4884014

Total plot's-land's area: 1000 m²

Coverage: 10 %

Density: 10 %

Available from: 2024-10-25

Offered at: 110,000

Type: **Agricultura**l

""""Agricultural field for sale in Kalo Chorio. The mention property is a share of a total area of 2071sqm which coresponds to 1002 sqm Is is located in a quite area of the village and close to a plethora of amenities in the community center. The field falls within an agricultural zone which offers a building and? cover density of 10%. Moreover inside the field there is a small house with total area of 25sqm. Title deed available."""""...