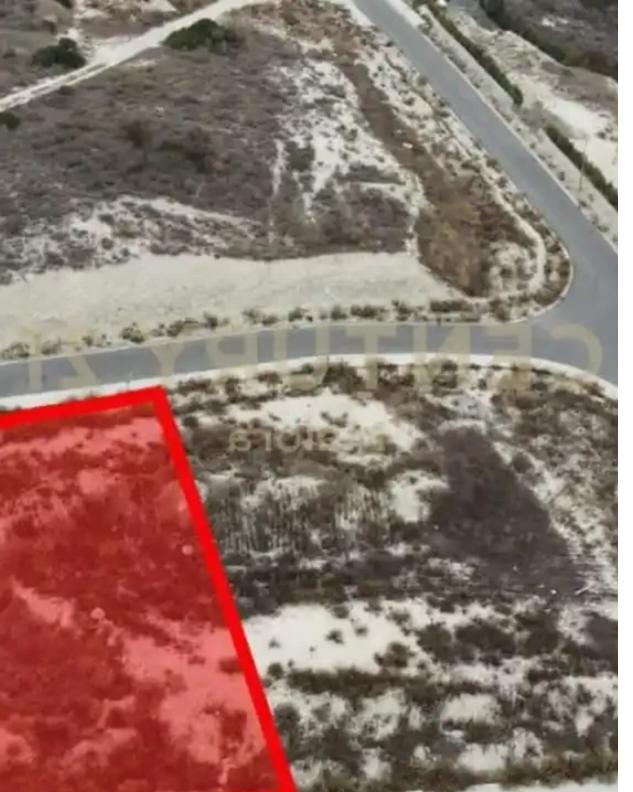

## Residential land 1025 m<sup>2</sup>

Limassol, Touristiki-Periochi-Agios-Tychon-4532, Cyprus

Offered at: €410,000 Estate ID: 71866 Ref: ba5291192

## **CENTURY 21**

Malora

""""1025 SQM residential plot is located in the prestigious area of Agios Tychon. Ideal location for building your home, overlooking the amazing village and mountains of Agios Tychon. Benefits from easy access to the highway, to amenities, and of course to the beach. The asset falls within the Residential Planning Zone Η4 with a building density coefficient of 40% and a coverage coefficient of 25%, 2 floors, and 8,3m maximum height. An undoubtedly great investment opportunity.""""...