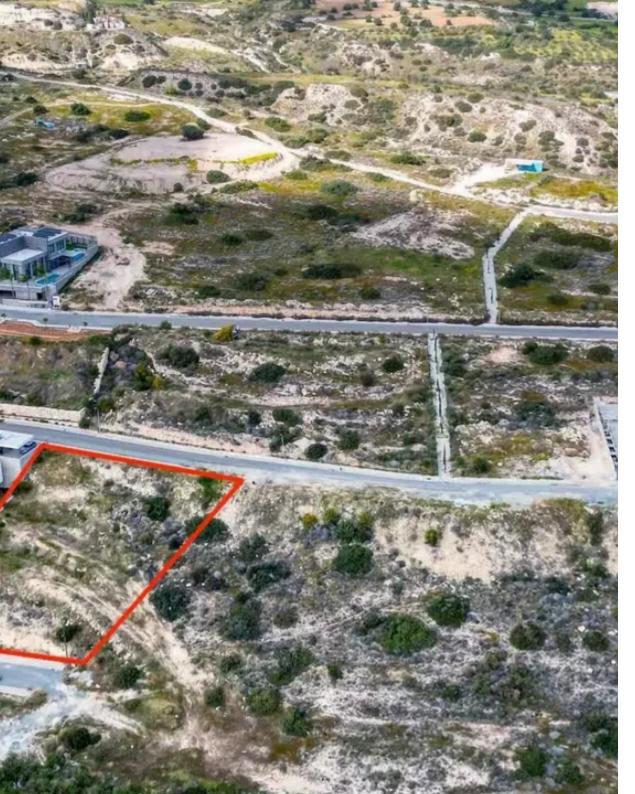

## Residential land 1591 m<sup>2</sup>

Limassol, Mouttagiaka-4527, Cyprus

**Offered at:** €2,000,000

**Estate ID:** 71867

**Ref:** ba5494080

Total plot's-land's area: 1591 m²

Available from: 2024-10-25

Offered at: 2,000,000

Type: Residentia

""A spacious plot with panoramic views of the sea and city is available for sale. The plot covers an area of 1,591 m² and is located in the new district of Mouttagiaka. It offers convenient access with easy reach to the highway. The beach, supermarkets, and all necessary infrastructure are within walking distance. A villa of up to 480 m² with a height of 8.3 meters can be built on the plot. The location is quiet and peaceful, offering complete seclusion from the city's hustle and noise, despite being near the highway, which is not audible from the plot. The beach is 1,500 meters away.""...