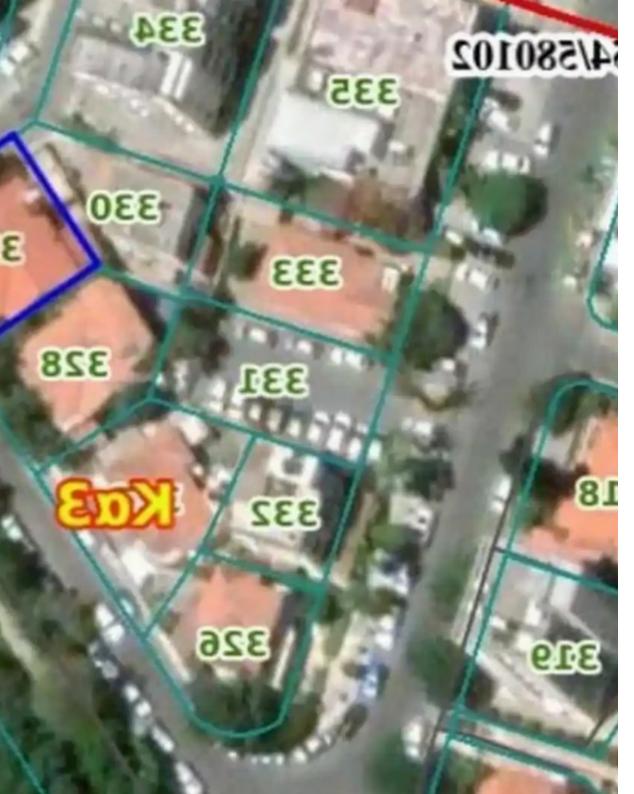

## Residential land 301 m<sup>2</sup>

Limassol, Ims-School-Katholiki-3021, Cyprus

**Offered at:** € 650,000

**Estate ID:** 71873

**Ref:** ba5083025

Total plot's-land's area: 301 m²

Available from: 2024-10-25

## **Estate on map:**