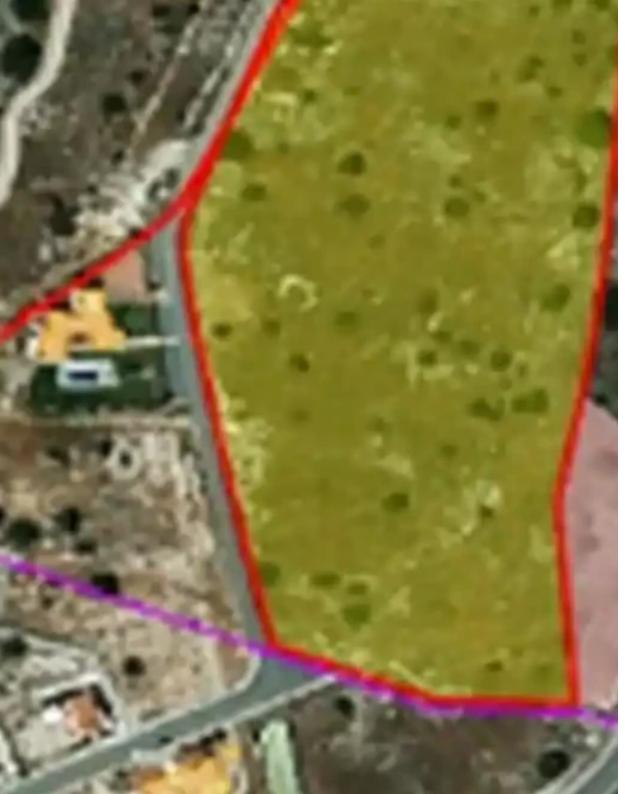

## Residential land 24274 m<sup>2</sup>

Larnaka, Kalavasos-7733, Cyprus

**Offered at:** €1,298,000

**Estate ID:** 71875

**Ref:** ba5219299

Total plot's-land's area: 24274 m²

Available from: 2024-10-25

Offered at: 1,298,00

Type: Residentia

"""The general area between Kalavasos, Zigi and Mari is experiencing substantial investments in industrial and infrastructure in-cluding fuel reserve parks, port, cement production facilities etc. It is anticipated that the need for housing shall rise significantly over the next 5 years. The plot is on the outskirts of Kalavasos village next to an area of newly developed plots and houses. The submission for the division plans dated 14/4/2011 at the Housing department has expired, though it is possible to apply for a re-issue of the planning permit. The planning zone is for low density residential property.""...

## **Estate on map:**