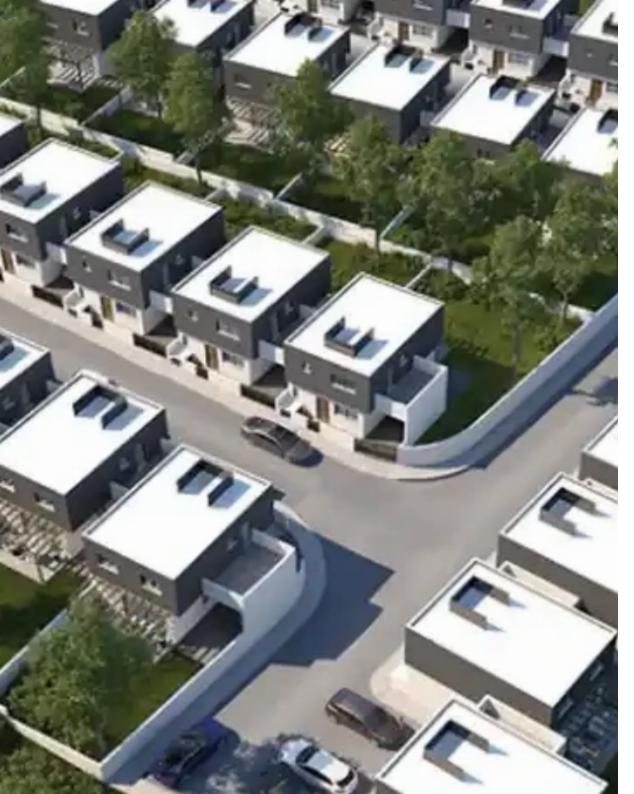

Type: Residentia

""Discover a prime land parcel hosting and plus project of 44 homes in the heart of Limassol, Cyprus. Land 13,360 square meters, this development offers 44 detached homes with three bedrooms each, starting from a covered area of 135 square meters. Convenience is paramount with a primary school and supermarket adjacent to the land. Just 12 minutes from Limassol, residents enjoy easy access to city amenities, while two English private schools are a mere 5-minute drive away. The option for a private pool adds luxury, while a beautifully landscaped public area provides a serene space for relaxation. Situated in a quiet location, this project offers the perfect blend of tranquility and modern I...