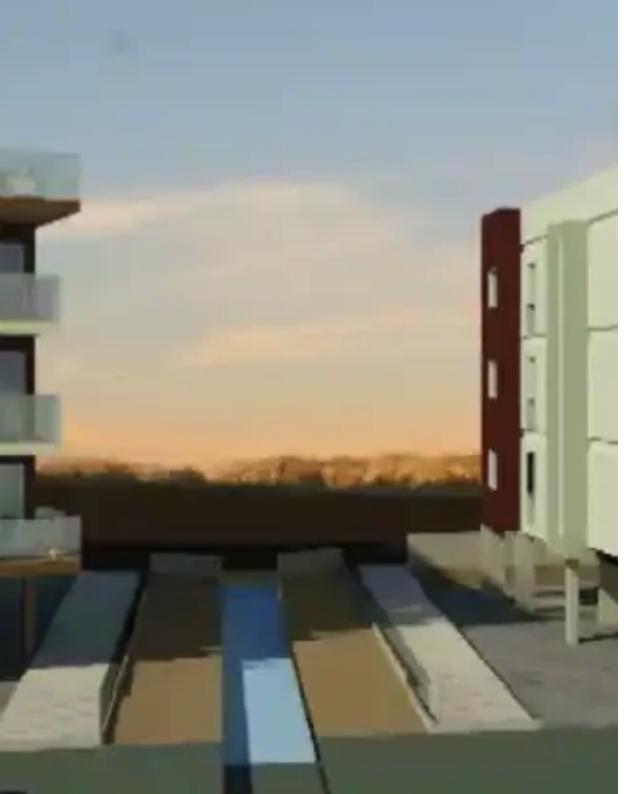

## Residential land 2927 m<sup>2</sup>

Limassol, Lyceum-Agia-Phyla-Agia-Fylaxis-3118, Cyprus

Offered at: €950,000 Estate ID: 71879 Ref: ba5230800

"Introducing a prime plot of 2927 square meters hosting with the project of 21 modern flats and with permit. This vibrant community includes a mix of spacious living spaces tailored to various needs: 6 three-bedroom flats, 9 two-bedroom flats, and 6 one-bedroom flats. Among its amenities, there's a quaint church and a playground, offering a serene atmosphere and recreational opportunities for residents. What sets this project apart is integration of nature, with 9 of the flats boasting delightful roof gardens, providing a green oasis in the heart of the urban landscape.""...