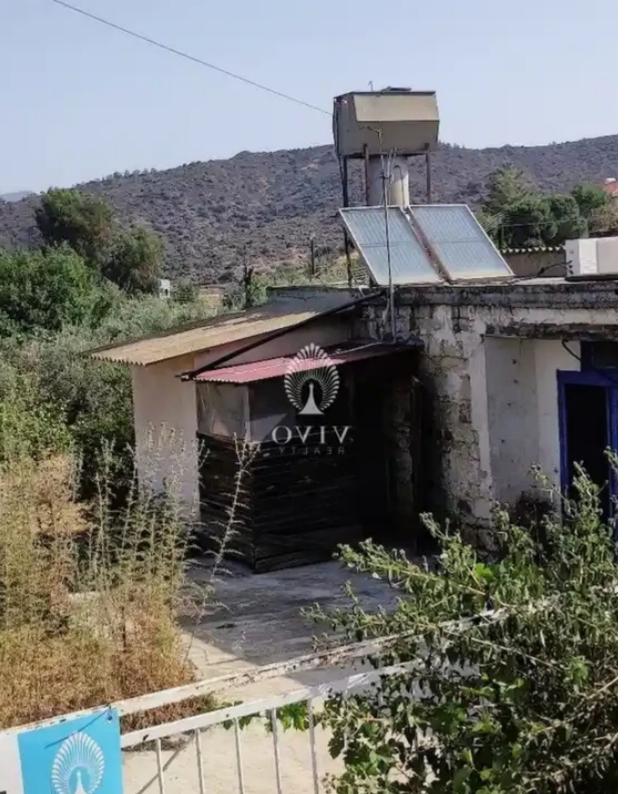

Currently there is an old traditional stone built two bedroom house in the land which can be renovated.""""...