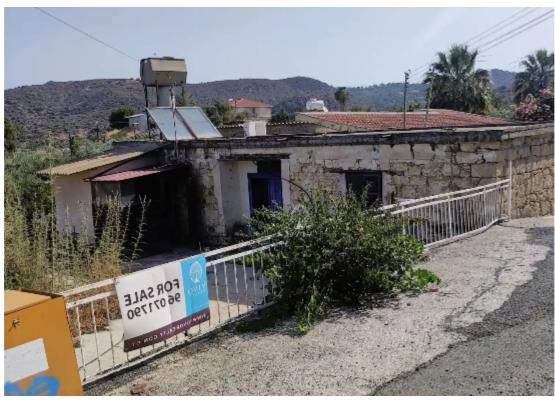

## Residential land 967 m<sup>2</sup>

Limassol, Vasa-Kellaki-4504, Cyprus

**Offered at:** € 95,000

**Estate ID:** 71883

**Ref:** ba5413597

Total plot's-land's area: 967 m²

Coverage: 50 %

Density: 90 %

Available from: 2024-10-25

Offered at: 95,00

Type: Residentia

Planning zone: **H2** 

""""Residential land of 967sq m. located in the center of Vasa Kellakiou village of Limassol, just 30-35 minute drive from Limassol town. Surrounded by houses and lots of greenery and with a building density of 90%, you can build your private villa in a laidback peaceful area with natural surroundings.

Currently there is an old traditional stone built two bedroom house in the land which can be renovated.""""...