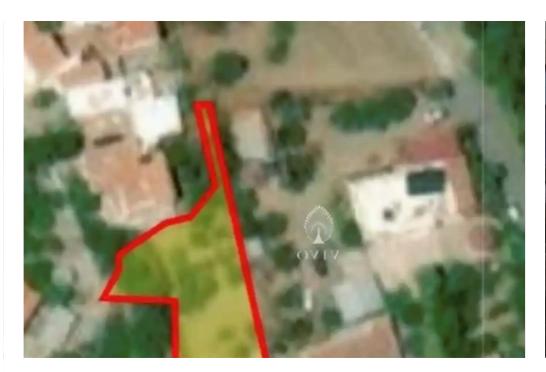

## Residential land 967 m<sup>2</sup>

Limassol, Vasa-Kellaki-4504, Cyprus

**Offered at:** € 95,000

**Estate ID:** 71883

**Ref:** ba5413597

Total plot's-land's area: 967 m²

Coverage: 50 %

Density: 90 %

## **Estate on map:**