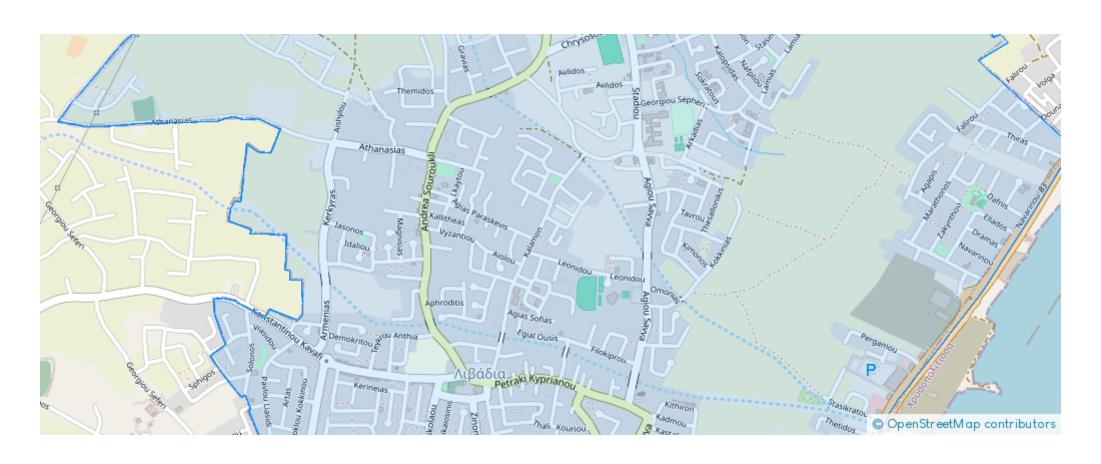

## Residential land 1101 m<sup>2</sup>

Larnaka, Livadias-7060, Cyprus

**Offered at:** €300,000

**Estate ID:** 71886

**Ref:** ba5496164











Total plot's-land's area: 1101 m²



Coverage: 50 %



Density: 90 %



Available from: 2024-10-25



Offered at: 300,000



Type: Residential

"The Plot is located in Livadia Developing Area, 1500 meters from beach and the American University, 10 minutes driving to Larnaca Down Town, 5 minutes driving to Dekeleia Beach, easy access to the main motor way in 3 minutes, connecting to the other cities of Cyprus. Facing a Public Register Road, with water and electricity, ready for development use, suggested build of a Residential Building, can build 12 X 2 bed rooms apartments.""...

## **Estate on map:**