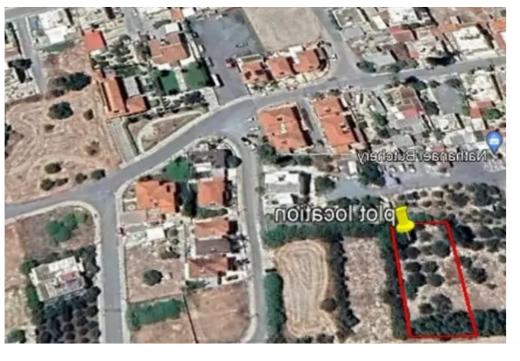

## Residential land 1101 m<sup>2</sup>

Larnaka, Livadias-7060, Cyprus

**Offered at:** €300,000

**Estate ID:** 71886

**Ref:** ba5496164

Total plot's-land's area: 1101 m²

Coverage: 50 %

Density: 90 %

Available from: 2024-10-25

Offered at: 300,000

Type: Residential

"The Plot is located in Livadia Developing Area, 1500 meters from beach and the American University, 10 minutes driving to Larnaca Down Town, 5 minutes driving to Dekeleia Beach, easy access to the main motor way in 3 minutes, connecting to the other cities of Cyprus. Facing a Public Register Road, with water and electricity, ready for development use, suggested build of a Residential Building, can build 12 X 2 bed rooms apartments.""...