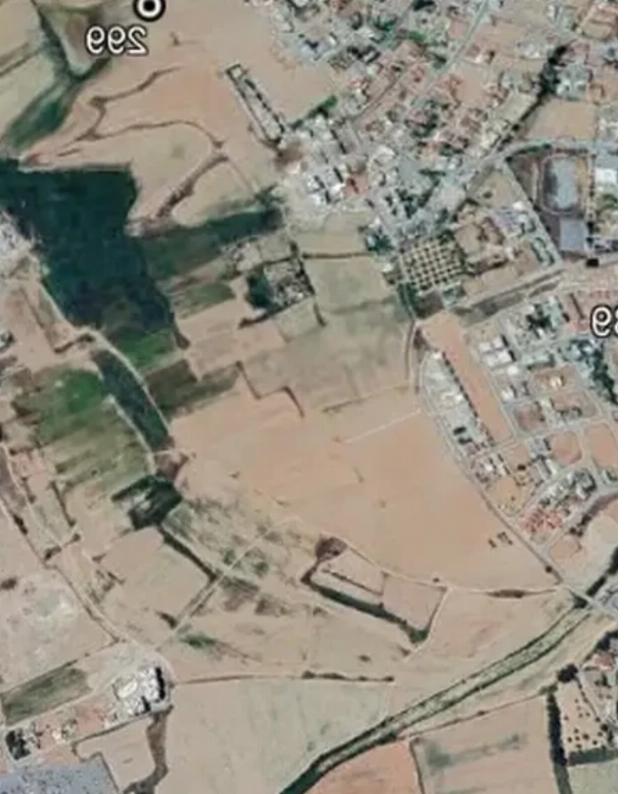

## Residential land 1101 m<sup>2</sup>

Larnaka, Livadias-7060, Cyprus

**Offered at:** €300,000

**Estate ID:** 71886

**Ref:** ba5496164

Total plot's-land's area: 1101 m²

Coverage: 50 %

Density: 90 %

Available from: 2024-10-25

Offered at: 300,000

Type: Residential

"The Plot is located in Livadia Developing Area, 1500 meters from beach and the American University, 10 minutes driving to Larnaca Down Town, 5 minutes driving to Dekeleia Beach, easy access to the main motor way in 3 minutes, connecting to the other cities of Cyprus. Facing a Public Register Road, with water and electricity, ready for development use, suggested build of a Residential Building, can build 12 X 2 bed rooms apartments.""...