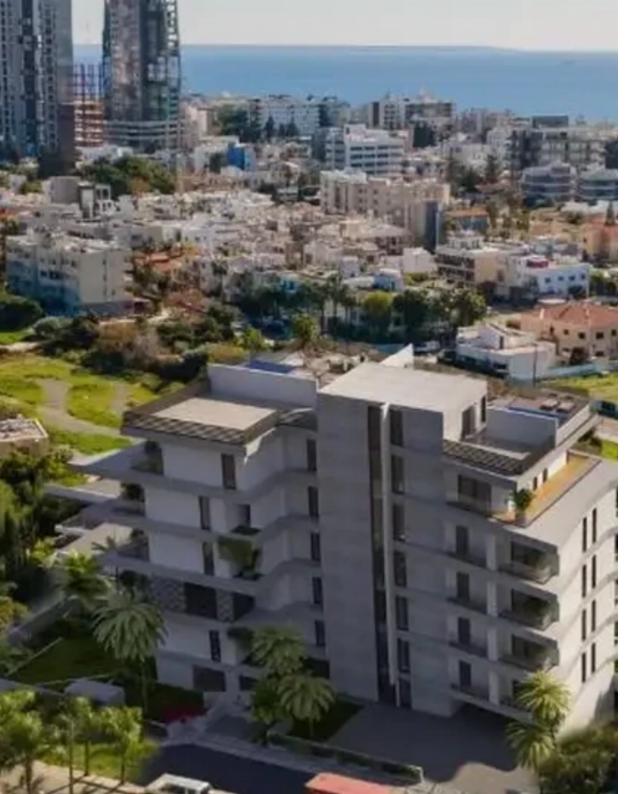

Density: 60 %

Available from: 2024-10-25

Offered at: 3,500,00

Type: Residentia

"""""Madidevelopments is excited to offer AMALFI HEIGHTS RESIDENCES, a Project for Sale, to Investors who value top location and luxury combined with extravagant architecture in the most sought-after area of Germasoyia, Limassol. The land is situated within a 7 minute walk to the beach, next to Prophet Elias Church, nestled between Villas and other luxurious Residences that are home to an afluent International and Cypriot clientele.

Located in a quiet cul-de-sac street and elevated to the coastline it offers the most breathtaking City-and Seaviews, once built. Although tranquil, the project is only a step away from the busy and vibrant upscale shopping area with Supermarkets, Pharmacie...