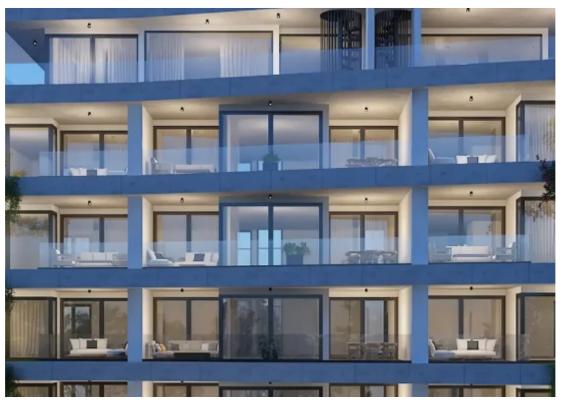

Density: 60 %

Available from: 2024-10-25

Offered at: 3,500,00

Type: Residentia

"""""Madidevelopments is excited to offer AMALFI HEIGHTS RESIDENCES, a Project for Sale, to Investors who value top location and luxury combined with extravagant architecture in the most sought-after area of Germasoyia, Limassol. The land is situated within a 7 minute walk to the beach, next to Prophet Elias Church, nestled between Villas and other luxurious Residences that are home to an afluent International and Cypriot clientele.

Located in a quiet cul-de-sac street and elevated to the coastline it offers the most breathtaking City-and Seaviews, once built. Although tranquil, the project is only a step away from the busy and vibrant upscale shopping area with Supermarkets, Pharmacie...