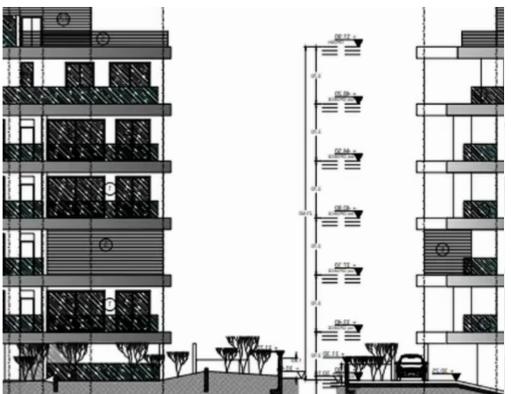

## Residential land 1740 m<sup>2</sup>

Limassol, Touristiki-Periochi-Potamos-Germasogeias-4046, Cyprus

**Offered at:** €3,500,000

**Estate ID:** 71887

**Ref:** ba5496132

Total plot's-land's area: 1740 m²

Coverage: 25 %

Density: 60 %

Available from: 2024-10-25

Offered at: 3,500,00

Type: Residentia

"""""Madidevelopments is excited to offer AMALFI HEIGHTS RESIDENCES, a Project for Sale, to Investors who value top location and luxury combined with extravagant architecture in the most sought-after area of Germasoyia, Limassol. The land is situated within a 7 minute walk to the beach, next to Prophet Elias Church, nestled between Villas and other luxurious Residences that are home to an afluent International and Cypriot clientele.