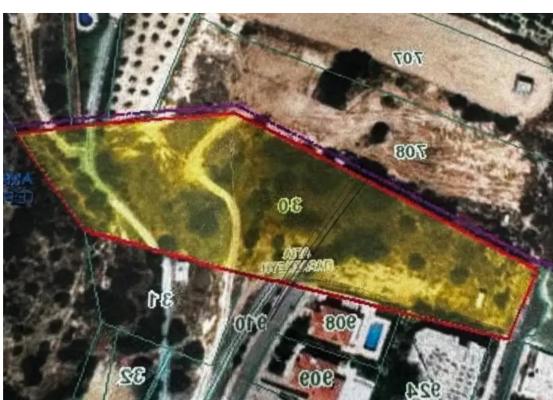

## Residential land 9622 m<sup>2</sup>

Limassol, Agia-Paraskevi-Hills-Germasogeias-Village-4049, Cyprus

**Offered at:** €5,000,000

**Estate ID:** 71897

**Ref:** ba5492954

Total plot's-land's area: 9622 m²

Available from: 2024-10-25

Offered at: 5,000,00

Type: Residentia

""""This 9,622 sq.m. plot of land is located in the highly sought-after area of Germasogeia, Limassol. Nestled in a serene environment with easy access to major roadways and local amenities, this expansive property offers excellent potential for residential or commercial development. With its prime location, stunning views, this land presents a unique investment opportunity in one of Limassol's most desirable areas.""""...