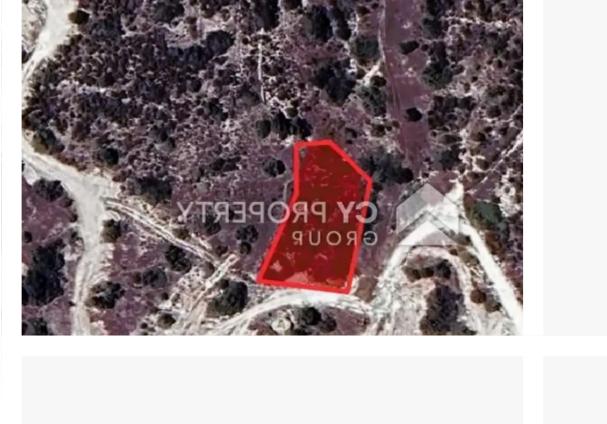

## Residential land 1338 m<sup>2</sup>

Larnaka, Choirokoitia-7741, Cyprus

Offered at: €40,000 Estate ID: 71904 Ref: ba5355683

""Residential field located in Skarinou community of Larnaca district. It is situated at a distance approximately 240 m northwest from Panagias Odigitrias church and approximately 780 m west of connection road Skarinou – Lefkara. It has a regular shape with an inclined surface and it is landlocked. It is about 15 meters east of the nearest pathway. It fall within the Residential Zone H2, having building density coefficient 90%.""...

## **Estate on map:**