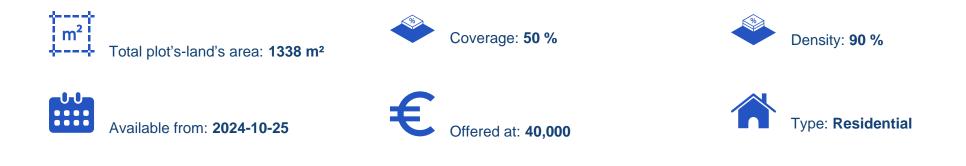

## Residential land 1338 m<sup>2</sup>

Larnaka, Choirokoitia-7741, Cyprus

Offered at: €40,000 Estate ID: 71904 Ref: ba5355683

""Residential field located in Skarinou community of Larnaca district. It is situated at a distance approximately 240 m northwest from Panagias Odigitrias church and approximately 780 m west of connection road Skarinou – Lefkara. It has a regular shape with an inclined surface and it is landlocked. It is about 15 meters east of the nearest pathway. It fall within the Residential Zone H2, having building density coefficient 90%.""...