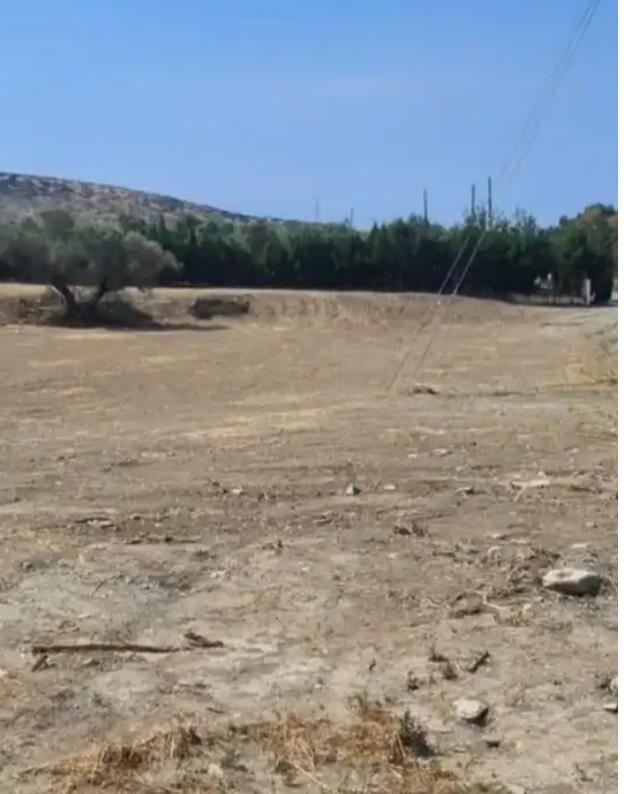

## Agricultural land 2936 m<sup>2</sup>

Limassol, Moni-4525, Cyprus

**Offered at:** €145,000

**Estate ID:** 71909

**Ref:** ba5315806

Total plot's-land's area: 2936 m²

Coverage: 6 %

Density: 6 %

Available from: 2024-10-25

Offered at: 145,000

Type: **Agricultura**l

""""Corner plot of land for Sale in Moni. 2936m² at Anadasmos of Moni next to villas, with public road ,electricity, water and telephone. Three minutes from the sea and easily accessible. With building permit for a warehouse. Only a warehouse license is given for now. 6% rate. Price: €145,000 Christos Matthaiou Assistant Real Estate Agent Evgenios Vrionides Real Estate Ltd Reg.No.860 License No.121/E""""...