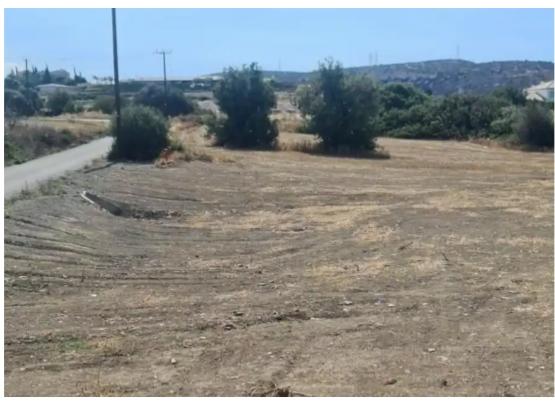

## Agricultural land 2936 m<sup>2</sup>

Limassol, Moni-4525, Cyprus

**Offered at:** €145,000

**Estate ID:** 71909

**Ref:** ba5315806

Total plot's-land's area: 2936 m²

Coverage: 6 %

Density: 6 %

Available from: 2024-10-25

Offered at: 145,000

Type: **Agricultura**l

""""Corner plot of land for Sale in Moni. 2936m² at Anadasmos of Moni next to villas, with public road ,electricity, water and telephone. Three minutes from the sea and easily accessible. With building permit for a warehouse. Only a warehouse license is given for now. 6% rate. Price: €145,000 Christos Matthaiou Assistant Real Estate Agent Evgenios Vrionides Real Estate Ltd Reg.No.860 License No.121/E""""...