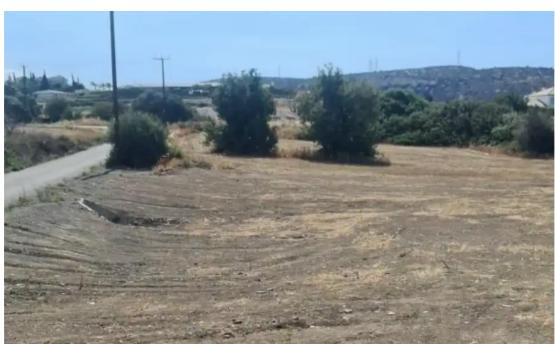

## Agricultural land 2936 m<sup>2</sup>

Limassol, Moni-4525, Cyprus

**Offered at:** €145,000

**Estate ID:** 71909

**Ref:** ba5315806

Total plot's-land's area: 2936 m²

Coverage: 6 %

Density: 6 %

Available from: 2024-10-25

Offered at: 145,000

Type: **Agricultura**l

""""Corner plot of land for Sale in Moni. 2936m² at Anadasmos of Moni next to villas, with public road ,electricity, water and telephone. Three minutes from the sea and easily accessible. With building permit for a warehouse. Only a warehouse license is given for now. 6% rate. Price: €145,000 Christos Matthaiou Assistant Real Estate Agent Evgenios Vrionides Real Estate Ltd Reg.No.860 License No.121/E""""...