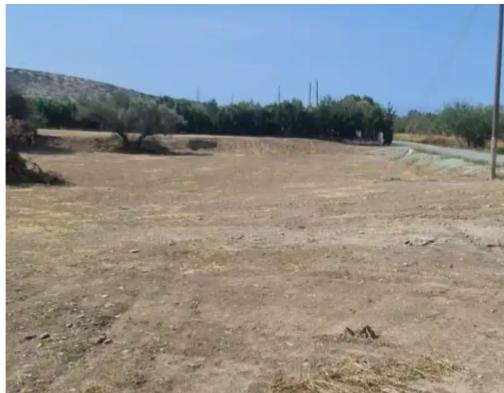

## Agricultural land 2936 m<sup>2</sup>

Limassol, Moni-4525, Cyprus

**Offered at:** €145,000

**Estate ID:** 71909

**Ref:** ba5315806

Total plot's-land's area: 2936 m²

Coverage: 6 %

Density: 6 %

Available from: 2024-10-25

Offered at: 145,000

Type: **Agricultura**l

""""Corner plot of land for Sale in Moni. 2936m² at Anadasmos of Moni next to villas, with public road ,electricity, water and telephone. Three minutes from the sea and easily accessible. With building permit for a warehouse. Only a warehouse license is given for now. 6% rate. Price: €145,000 Christos Matthaiou Assistant Real Estate Agent Evgenios Vrionides Real Estate Ltd Reg.No.860 License No.121/E""""...