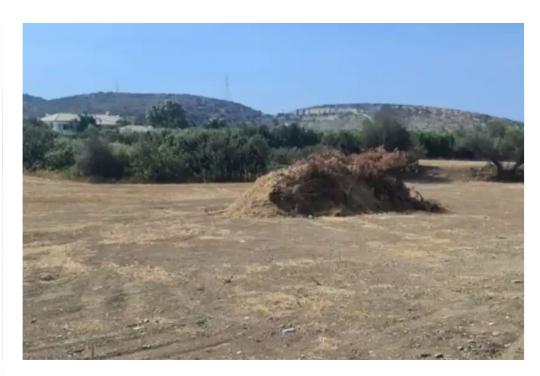

## Agricultural land 2936 m<sup>2</sup>

Limassol, Moni-4525, Cyprus

**Offered at:** €145,000

**Estate ID:** 71909

**Ref:** ba5315806

Total plot's-land's area: 2936 m²

Coverage: 6 %

Density: 6 %

Available from: 2024-10-25

Offered at: 145,000

Type: **Agricultura**l

""""Corner plot of land for Sale in Moni. 2936m² at Anadasmos of Moni next to villas, with public road ,electricity, water and telephone. Three minutes from the sea and easily accessible. With building permit for a warehouse. Only a warehouse license is given for now. 6% rate. Price: €145,000 Christos Matthaiou Assistant Real Estate Agent Evgenios Vrionides Real Estate Ltd Reg.No.860 License No.121/E""""...