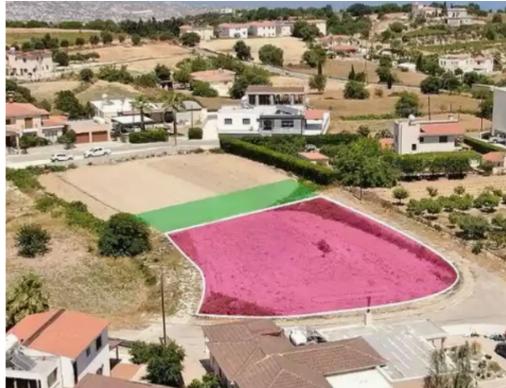

## Residential land 1180 m<sup>2</sup>

Paphos, Kritou-Tera-8724, Cyprus

**Offered at:** €119,000

**Estate ID:** 71910

**Ref:** ba5317633

Total plot's-land's area: 1180 m²

Available from: 2024-10-25

Offered at: 119,00

Type: Residentia

"""The property is a residential plot, extending to about 1,180 sqm in total, located in Koili, Paphos. The property is rectangularly shaped with a flat surface. Access to the plot is via a registered road with a total frontage of approx. 76m. The asset is located approximately 800m from Koili community centre and approximately 2.5km from B7 motorway. The property falls within Zone H2, with a building coefficient of 90%, coverage of 50%, and permission for 2 floors 8.3m of construction."""...