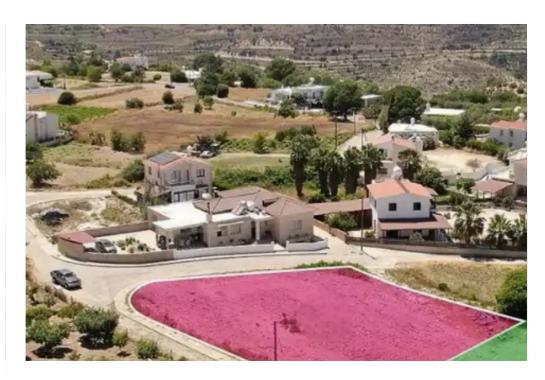

## Residential land 1180 m<sup>2</sup>

Paphos, Kritou-Tera-8724, Cyprus

**Offered at:** €119,000

**Estate ID:** 71910

**Ref:** ba5317633

Total plot's-land's area: 1180 m²

Available from: 2024-10-25

Offered at: 119,00

Type: Residentia

"""The property is a residential plot, extending to about 1,180 sqm in total, located in Koili, Paphos. The property is rectangularly shaped with a flat surface. Access to the plot is via a registered road with a total frontage of approx. 76m. The asset is located approximately 800m from Koili community centre and approximately 2.5km from B7 motorway. The property falls within Zone H2, with a building coefficient of 90%, coverage of 50%, and permission for 2 floors 8.3m of construction."""...