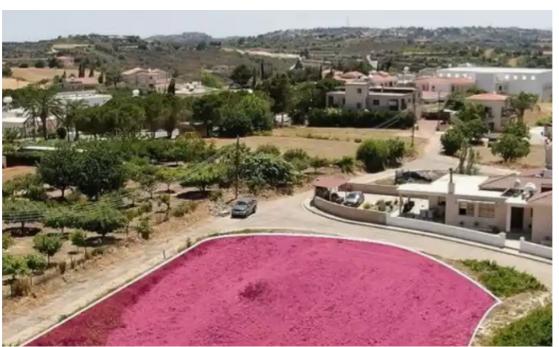

## Residential land 1180 m<sup>2</sup>

Paphos, Kritou-Tera-8724, Cyprus

**Offered at:** €119,000

**Estate ID:** 71910

**Ref:** ba5317633

Total plot's-land's area: 1180 m²

Available from: 2024-10-25

Offered at: 119,00

Type: Residentia

"""The property is a residential plot, extending to about 1,180 sqm in total, located in Koili, Paphos. The property is rectangularly shaped with a flat surface. Access to the plot is via a registered road with a total frontage of approx. 76m. The asset is located approximately 800m from Koili community centre and approximately 2.5km from B7 motorway. The property falls within Zone H2, with a building coefficient of 90%, coverage of 50%, and permission for 2 floors 8.3m of construction."""...