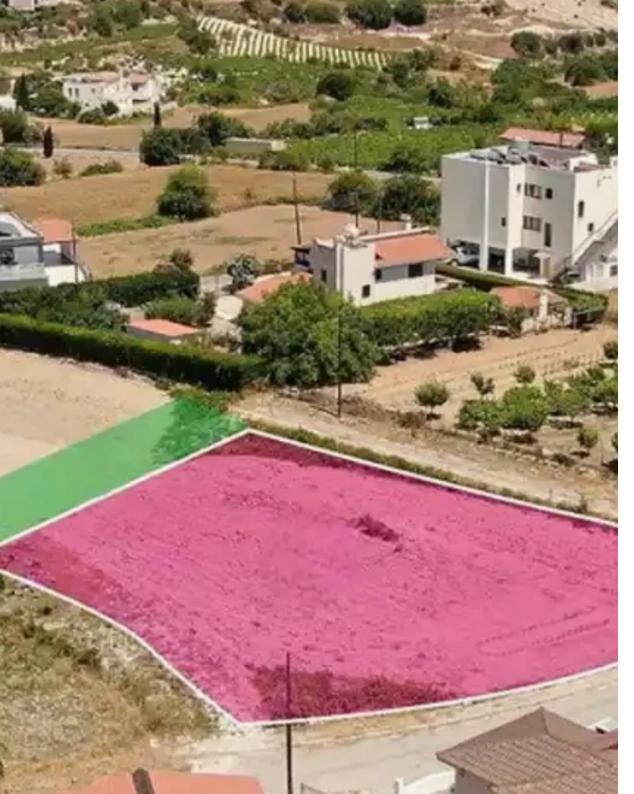

## Residential land 1180 m<sup>2</sup>

Paphos, Kritou-Tera-8724, Cyprus

**Offered at:** €119,000

**Estate ID:** 71910

**Ref:** ba5317633

Total plot's-land's area: 1180 m²

Available from: 2024-10-25

Offered at: 119,00

Type: Residentia

"""The property is a residential plot, extending to about 1,180 sqm in total, located in Koili, Paphos. The property is rectangularly shaped with a flat surface. Access to the plot is via a registered road with a total frontage of approx. 76m. The asset is located approximately 800m from Koili community centre and approximately 2.5km from B7 motorway. The property falls within Zone H2, with a building coefficient of 90%, coverage of 50%, and permission for 2 floors 8.3m of construction."""...