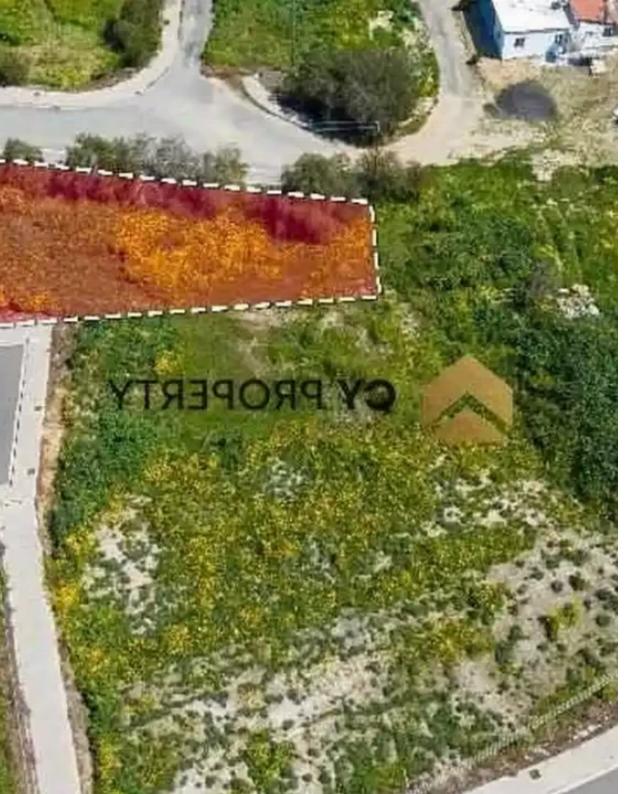

## Residential land 681 m<sup>2</sup>

Larnaka, Ormideia-7530, Cyprus

**Offered at:** € 68,000

**Estate ID:** 71912

**Ref:** ba4924007

Total plot's-land's area: 681 m²

Coverage: 35 %

Density: 60 %

Available from: 2024-10-25

Offered at: 68,00

Type: **Residentia** 

""Corner residential plot in Ormideia Community in Larnaca District, situated 300 meters southwest of the 2nd Primary School and 100 meters south of Vattenas Street (Ormideia - Xylotympou road). It is located in a quiet and purely residential neighborhood which is only 1.5 km from the sea and has very good accessibility due to its direct access to the motorway. It is a corner regular shaped plot with a flat topography and has a street front of about 70 meters on a public road. The ground level is lower than the road level, which allows for easy underground construction. It is located in a cul-de-sac which preserves the privacy of residents. It is considered an ideal investment opportunity...