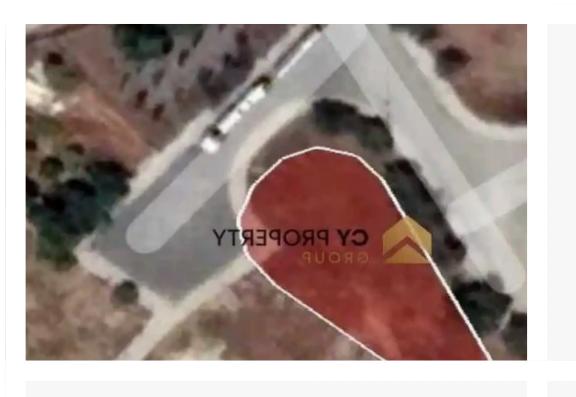

## Residential land 681 m<sup>2</sup>

Larnaka, Ormideia-7530, Cyprus

**Offered at:** € 68,000

**Estate ID:** 71912

**Ref:** ba4924007











Total plot's-land's area: 681 m²



Coverage: 35 %



Density: 60 %



Available from: 2024-10-25



Offered at: 68,00



Type: **Residentia** 

""Corner residential plot in Ormideia Community in Larnaca District, situated 300 meters southwest of the 2nd Primary School and 100 meters south of Vattenas Street (Ormideia - Xylotympou road). It is located in a quiet and purely residential neighborhood which is only 1.5 km from the sea and has very good accessibility due to its direct access to the motorway. It is a corner regular shaped plot with a flat topography and has a street front of about 70 meters on a public road. The ground level is lower than the road level, which allows for easy underground construction. It is located in a cul-de-sac which preserves the privacy of residen