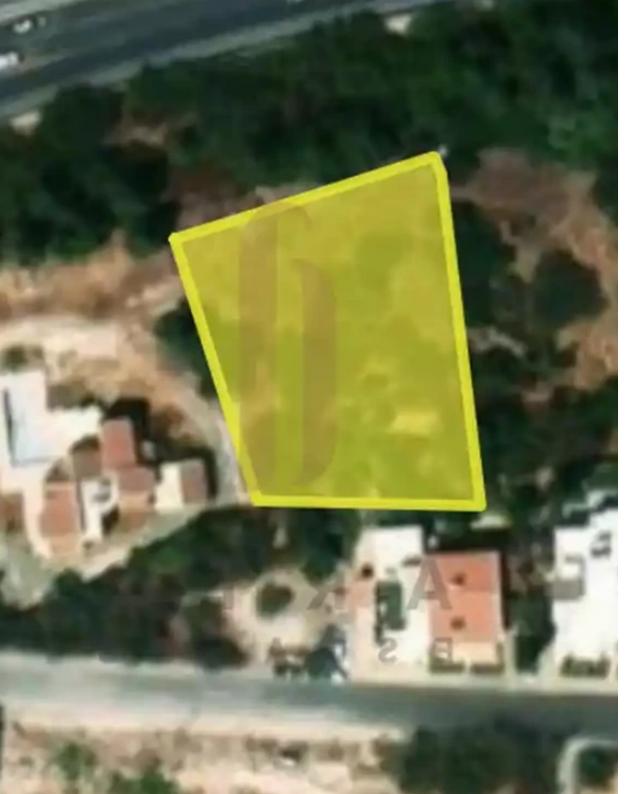

## Residential land 1568 m<sup>2</sup>

Limassol, Columbia-Chalomantres-Potamos-Germasogeias-4043, Cyprus

Offered at: €795,000 Estate ID: 71914 Ref: ba5445392

""This prime residential plot, located in the highly desirable area of Potamos Germasogeia, spans 1,568 square meters. With a building density of 100% and a coverage ratio of 50%, this plot offers significant potential for development. Whether you're looking to build a spacious single-family home or a multi-unit residential building, this plot provides ample flexibility for your architectural vision. Situated in a sought-after neighborhood, this plot is an excellent opportunity for developers or individuals looking to invest in a prime location.""...