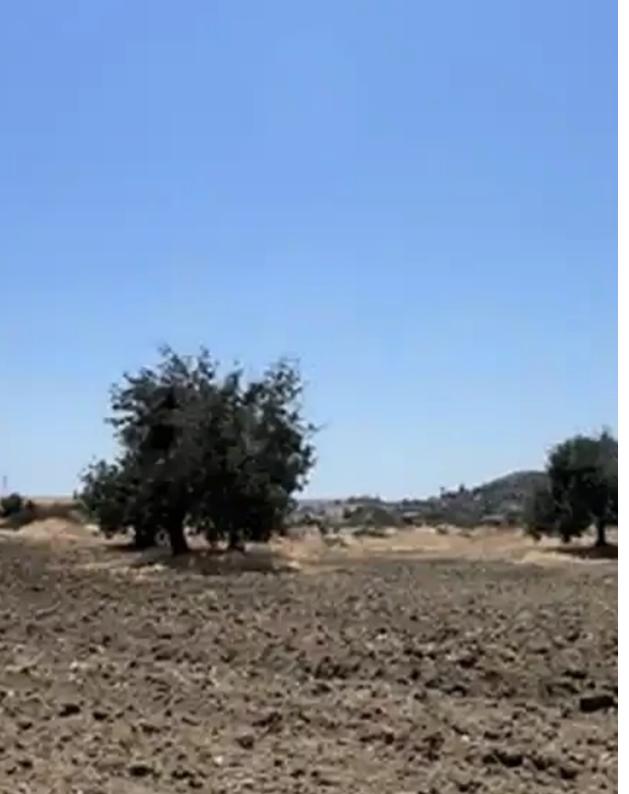

## Agricultural land 6045 m<sup>2</sup>

Limassol, Parekklisia-4520, Cyprus

**Offered at:** € 240,000

**Estate ID:** 71915

**Ref:** ba5349345

Total plot's-land's area: 6045 m²

Coverage: 10 %

Density: 10 %

Available from: 2024-10-25

Offered at: 240,000

Type: **Agricultura**l

countryside planning zone which at the time of listing, allows for 10% of build density, 10% of build cover, 2 maximum number of floors and 8,3 m maximum building height, providing that all the necessary building uses and conditions for building are met. Road-Water...Electricity For more infos pls call Andreas ...... Reference Number 6913 We are Available 7 days a week"""""""""...