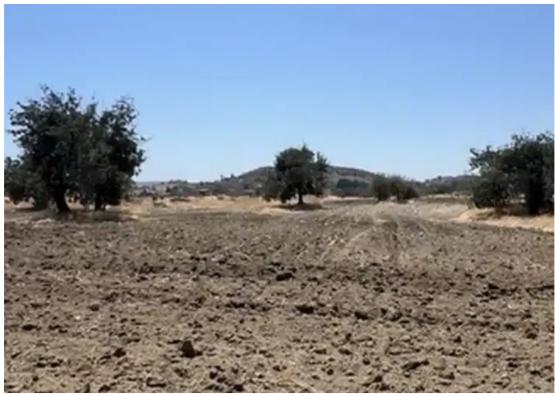

## Agricultural land 6045 m<sup>2</sup>

Limassol, Parekklisia-4520, Cyprus

**Offered at:** € 240,000

**Estate ID:** 71915

**Ref:** ba5349345

Total plot's-land's area: 6045 m²

Coverage: 10 %

Density: 10 %

Available from: 2024-10-25

Offered at: 240,000

Type: **Agricultura**l

countryside planning zone which at the time of listing, allows for 10% of build density, 10% of build cover, 2 maximum number of floors and 8,3 m maximum building height, providing that all the necessary building uses and conditions for building are met. Road-Water...Electricity For more infos pls call Andreas ...... Reference Number 6913 We are Available 7 days a week"""""""""...