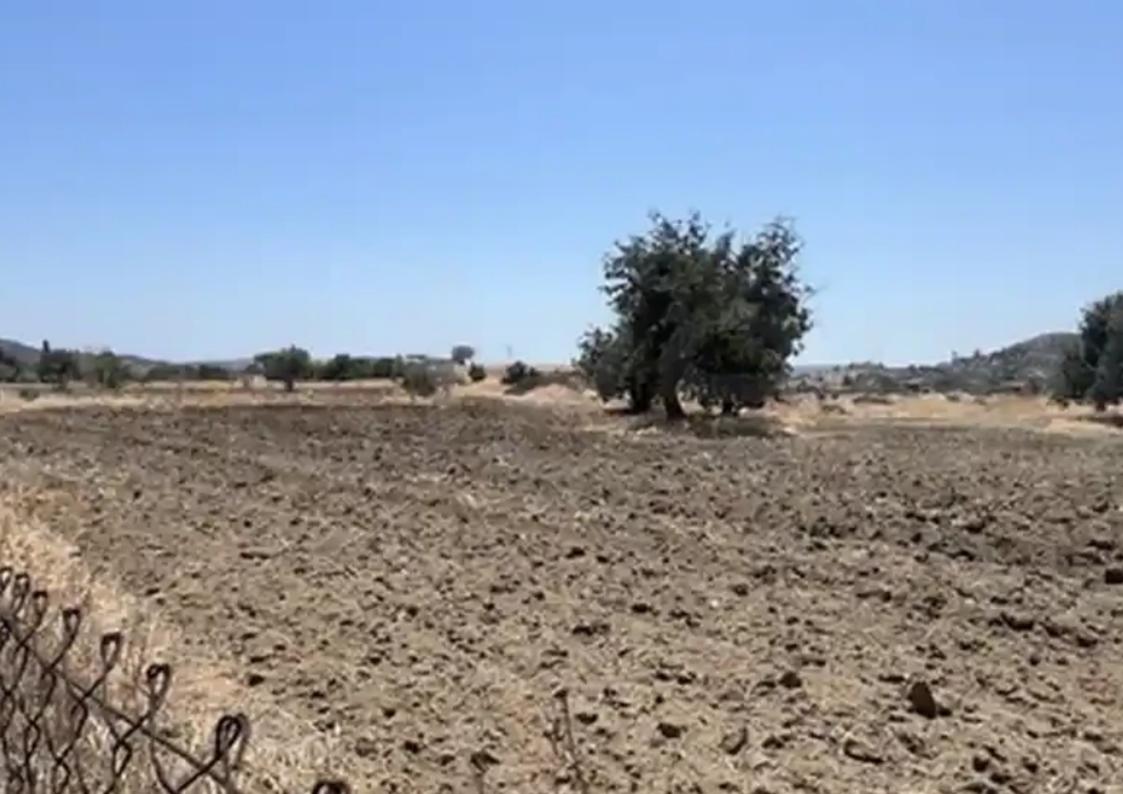

## Agricultural land 6045 m<sup>2</sup>

Limassol, Parekklisia-4520, Cyprus

**Offered at:** € 240,000

**Estate ID:** 71915

**Ref:** ba5349345

Total plot's-land's area: 6045 m²

Coverage: 10 %

Density: 10 %

Available from: 2024-10-25

Offered at: 240,000

Type: **Agricultura**l

countryside planning zone which at the time of listing, allows for 10% of build density, 10% of build cover, 2 maximum number of floors and 8,3 m maximum building height, providing that all the necessary building uses and conditions for building are met. Road-Water...Electricity For more infos pls call Andreas ...... Reference Number 6913 We are Available 7 days a week"""""""""...