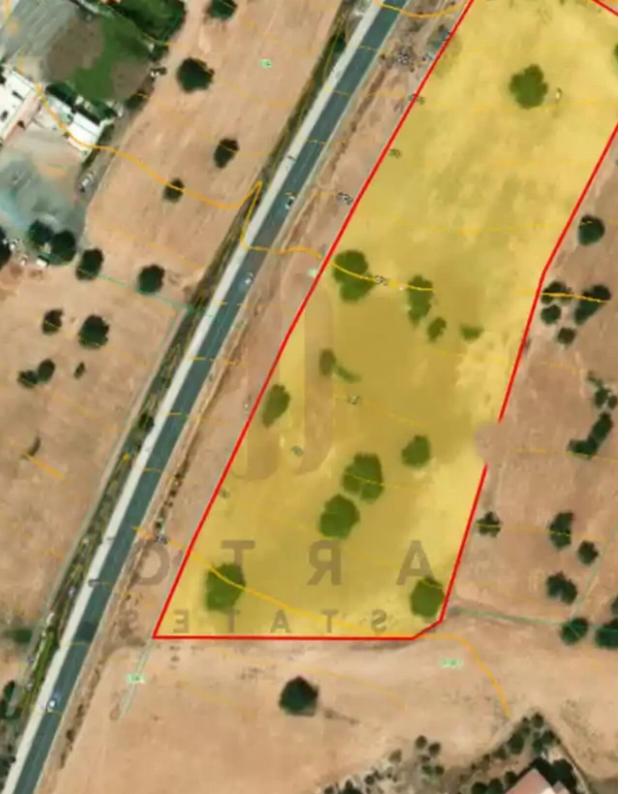

## Residential land 17000 m<sup>2</sup>

Limassol, Panagia-Evaggelistria-Kato-Polemidia-4156, Cyprus

**Offered at:** €4,000,000

**Estate ID:** 71920

**Ref:** ba5445354

Total plot's-land's area: 17000 m²

Available from: 2024-10-25

Offered at: 4,000,000

Type: Residentia

""Amazing 17,000 sqm residential land for sale in Kato Polemidia, offering excellent development potential. The land comes with a building density of 60%, allowing for significant construction possibilities, and a height allowance of 10 meters, suitable for up to three-story buildings. The cover factor is 35%, ensuring ample space for greenery, parking, and outdoor areas. Located in a desirable and rapidly growing area, this land is ideal for residential development, providing easy access to main roads, schools, shops, and other local amenities. A prime opportunity for investors or developers looking to capitalize on the area's growth.""...

## **Estate on map:**