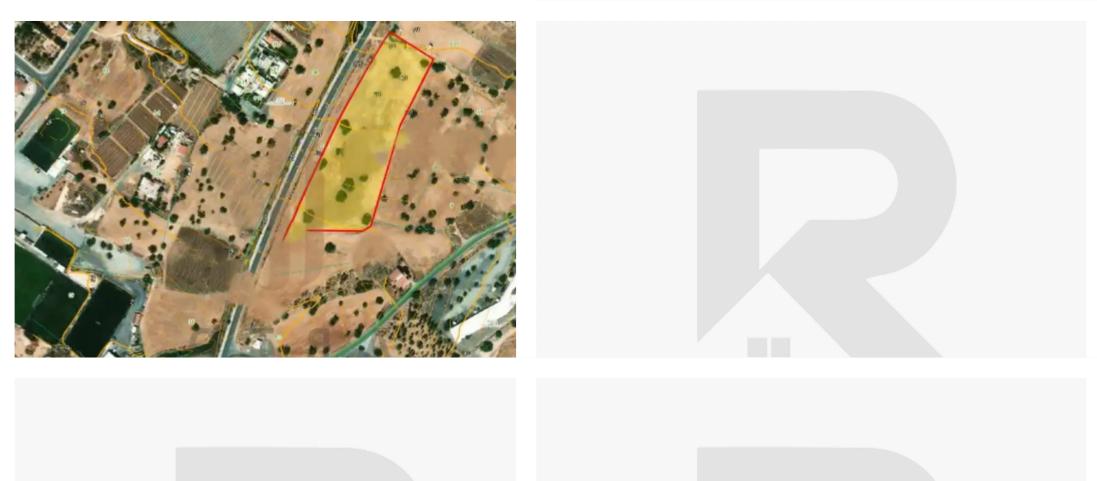

## Residential land 17000 m<sup>2</sup>

Limassol, Panagia-Evaggelistria-Kato-Polemidia-4156, Cyprus

**Offered at:** €4,000,000

**Estate ID:** 71920

**Ref:** ba5445354

Total plot's-land's area: 17000 m²

Available from: 2024-10-25

Offered at: 4,000,000

Type: Residentia

""Amazing 17,000 sqm residential land for sale in Kato Polemidia, offering excellent development potential. The land comes with a building density of 60%, allowing for significant construction possibilities, and a height allowance of 10 meters, suitable for up to three-story buildings. The cover factor is 35%, ensuring ample space for greenery, parking, and outdoor areas. Located in a desirable and rapidly growing area, this land is ideal for residential development, providing easy access to main roads, schools, shops, and other local amenities. A prime opportunity for investors or developers looking to capitalize on the area's growth.""...

## **Estate on map:**