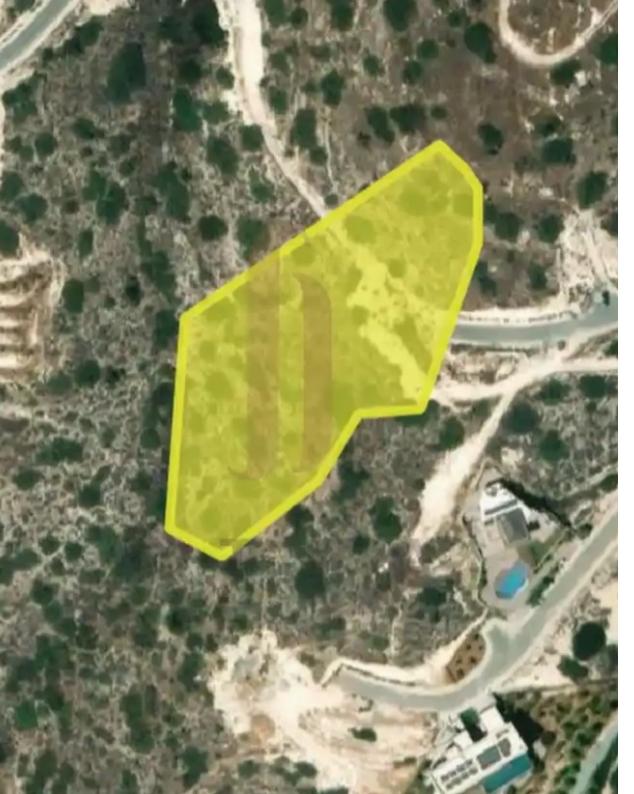

## Residential land 3778 m<sup>2</sup>

Limassol, Agios-Tychon-4521, Cyprus

**Offered at:** €2,800,000

**Estate ID:** 71922

**Ref:** ba5445375

Total plot's-land's area: 3778 m²

Available from: 2024-10-25

Offered at: 2,800,000

Type: Residentia

"The Sea View land consists of four separate plots of varying sizes, totaling 6,886 square meters, which are broken down as follows: Three Main Plots:

These primary plots cover a combined area of 3,778 square meters, providing ample space for building purposes such as private homes, holiday villas, or even commercial developments like resorts. Each plot can be tailored to fit distinct purposes, or they can be developed as a cohesive project.

Dedicated Road Access: A 900 square meter road is allocated to provide access to the plots, ensuring smooth traffic flow and easy access for vehicles.

This road adds convenience and value to the land, enhancing the overall accessibility of the plots, ...