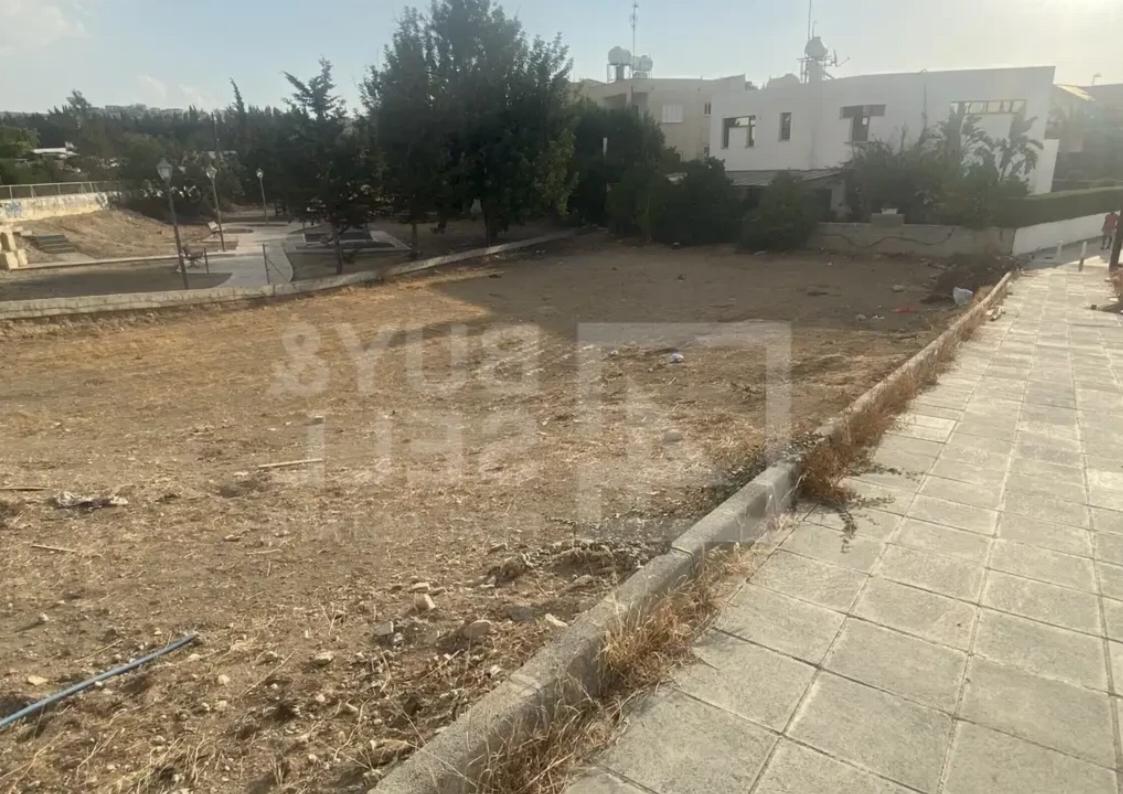

Available from: 2024-10-25

Offered at: 490,00

Type: Residentia

"""""We Present you this amazing plot of 675 sqm in Agios Athanasios ,Limassol . The plot is located in an excellent area in Agios Athanasios, close to all amenities. Right next to the plot, there is a green park, and on the other side, there is a pedestrian street. The Plot is ideally for building apartments.

The property is in a residential zone classified as Ka7, with the following development parameters: - Density: 80%, - Coverage: 45%, - Floors: 3, - Height: 13.50 meters. Don't miss this unique development opportunity on this wonderful piece of land. For a property viewing, feel free to contact us!