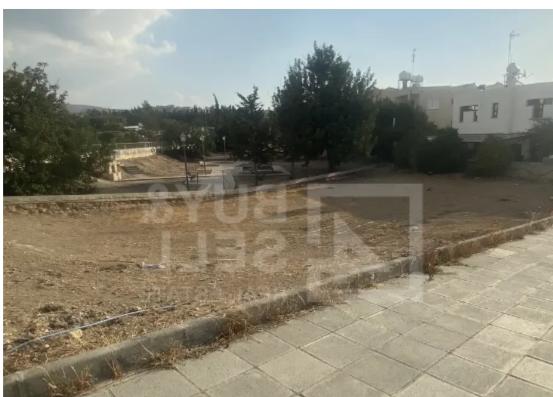

Available from: 2024-10-25

Offered at: 490,00

Type: Residentia

"""""We Present you this amazing plot of 675 sqm in Agios Athanasios ,Limassol . The plot is located in an excellent area in Agios Athanasios, close to all amenities. Right next to the plot, there is a green park, and on the other side, there is a pedestrian street. The Plot is ideally for building apartments.

The property is in a residential zone classified as Ka7, with the following development parameters: - Density: 80%, - Coverage: 45%, - Floors: 3, - Height: 13.50 meters. Don't miss this unique development opportunity on this wonderful piece of land. For a property viewing, feel free to contact us!