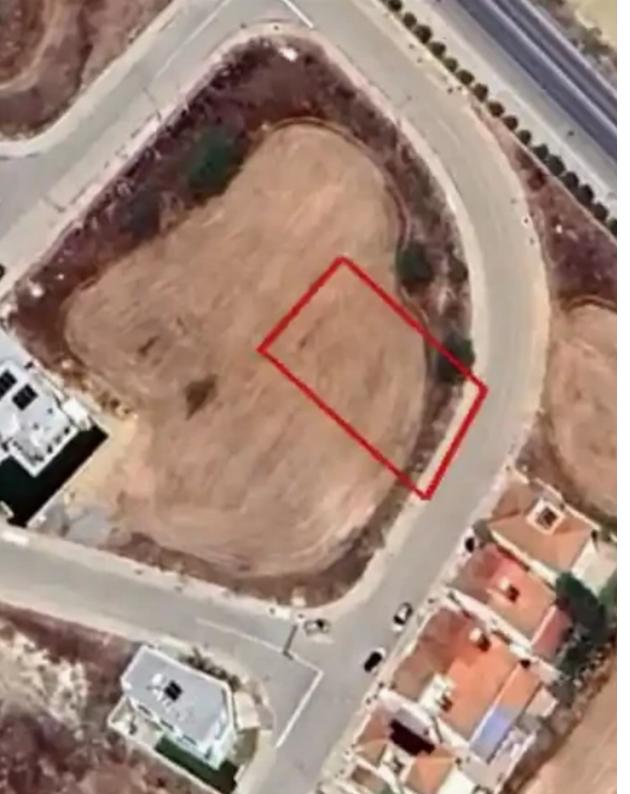

## Residential land 548 m<sup>2</sup>

Nicosia, Dali-Nea-Lidra-2549 , Cyprus

Offered at: €135,000 Estate ID: 71926 Ref: ba5270142

"""""The property is a residential field located in Dali, Nicosia. It offers a remarkable opportunity for development. Spanning 548 square meters, the property boasts a building density of 90%, a coverage of 50%, and allows for a maximum height of 10 meters, accommodating up to two floors. These features provide ample space and flexibility for various architectural designs, whether for a spacious family residence or a multi-unit building. Situated in the charming and rapidly developing suburb of Dali, the plot enjoys convenient access to Nicosia's amenities and business centers. The community of Dali blends traditional charm with modern conveniences, including local shops, schools, and p...