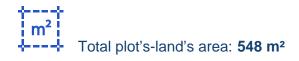

## Residential land 548 m<sup>2</sup>

Nicosia, Dali-Nea-Lidra-2549 , Cyprus

Offered at: €135,000 Estate ID: 71926 Ref: ba5270142

"""""The property is a residential field located in Dali, Nicosia. It offers a remarkable opportunity for development. Spanning 548 square meters, the property boasts a building density of 90%, a coverage of 50%, and allows for a maximum height of 10 meters, accommodating up to two floors. These features provide ample space and flexibility for various architectural designs, whether for a spacious family residence or a multi-unit building. Situated in the charming and rapidly developing suburb of Dali, the plot enjoys convenient access to Nicosia's amenities and business centers. The community of Dali blends traditional charm with modern conveniences, including local shops, schools, and p...