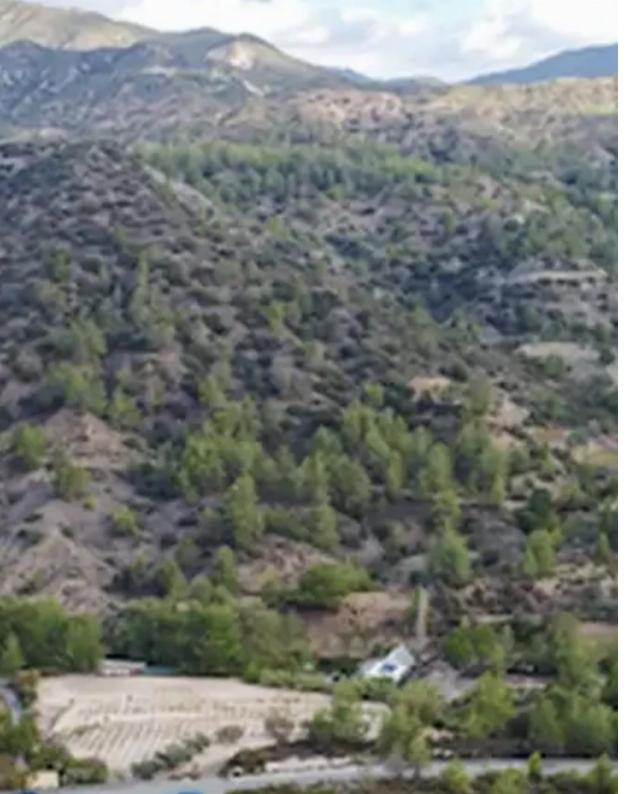

## Agricultural land 25284 m<sup>2</sup>

Limassol, Agios-Mamas-4741, Cyprus

**Offered at:** € 680,000

**Estate ID:** 71928

**Ref:** ba5483707

Total plot's-land's area: 25284 m²

Available from: 2024-10-25

Offered at: 680,00

Type: Agricultura

""""Seize the chance to own 25,284 sq.m. of pristine land in the serene Agios Mamas area, just 1.5 km from Alphamega Trimiklini. Featuring road, electricity, and water access, this exceptional plot is the perfect investment. Key Features: Total Area: 25,284 sqm Zone: Agricultural €680.000 (no VAT) Location Highlights: Peaceful surroundings. Proximity to essential amenities. Scenic views and natural beauty.""""...