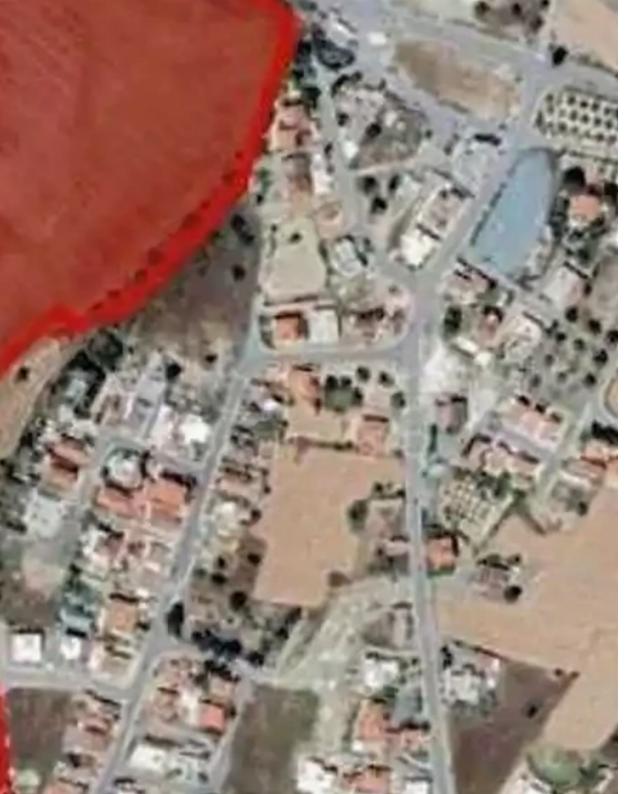

Available from: 2024-10-25

Offered at: 2,560,000

Type: **Residentia** 

"""ReThe property consists of 2 large adjacent fields totalling 65.177 sqm in the Alethriko Community in Larnaca District. The property is very well located circa 370m from the Limassol – Larnaca Motorway very near to the motorway entrance/exit and 40m north from the Alethriko – Agglisides Road. It has a rather irregular shape and benefits from road frontage of circa 215m along Anexartisia Avenue, Agiou Epifaniou Street and Kerinias Street. The field with Reg. No 0/9938 falls into residential planning zone H2, whereas the asset with Reg. No 0/10310 falls into dual planning zone (H3 - 18.604 sqm and ?3 – 4. 474 sqm). The asset is covered by all the utility services (electricity, wa...

## **Estate on map:**