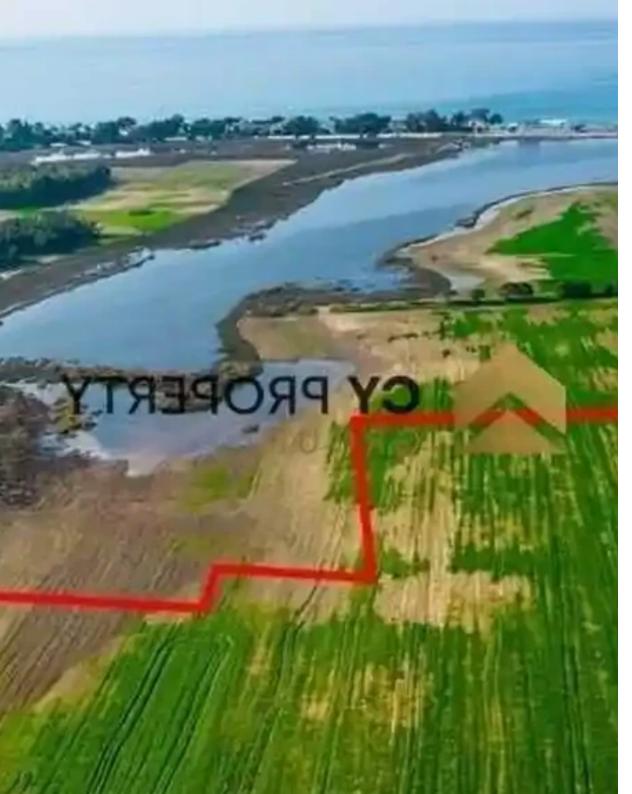

## Tourist land 18274 m<sup>2</sup>

Larnaka, Meneou-7000, Cyprus

**Offered at:** € 496,000

**Estate ID:** 71933

**Ref:** ba4915713

Total plot's-land's area: 18274 m²

Coverage: 15 %

Density: 25 %

Available from: 2024-10-25

Offered at: 496,000

Гуре: **Touristic** 

"""""Touristic field, extending to about 18.274 sq.m. in total. The property has a flat surface. The asset is located approximately 800m to the beach and approximately 3km to the motorway. The property falls within a duel Zone ??2(35%), with a building coefficient of 1%, coverage of 1%, and permission for 1 floors (5.5m) of construction and Zone ?3?(?)(65%), with a building coefficient of 25%, coverage of 15%, and permission for 2floors (10m) of construction."""""...

## **Estate on map:**