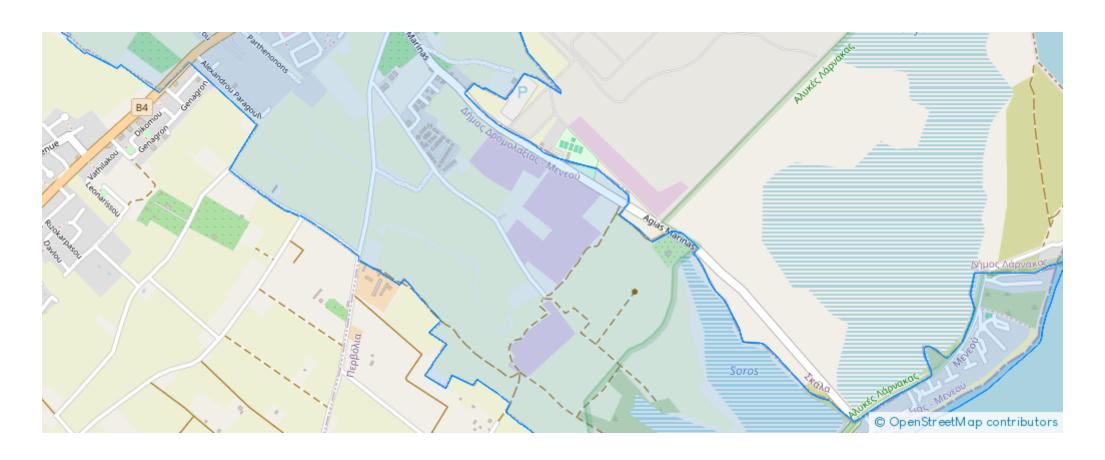

## Tourist land 18274 m<sup>2</sup>

Larnaka, Meneou-7000, Cyprus

**Offered at:** € 496,000

**Estate ID:** 71933

**Ref:** ba4915713











Total plot's-land's area: 18274 m²



Coverage: 15 %



Density: 25 %



Available from: 2024-10-25



Offered at: 496,000



Гуре: **Touristic** 

"""""Touristic field, extending to about 18.274 sq.m. in total. The property has a flat surface. The asset is located approximately 800m to the beach and approximately 3km to the motorway. The property falls within a duel Zone ??2(35%), with a building coefficient of 1%, coverage of 1%, and permission for 1 floors (5.5m) of construction and Zone ?3?(?)(65%), with a building coefficient of 25%, coverage of 15%, and permission for 2floors (10m) of construction."""""...

## **Estate on map:**