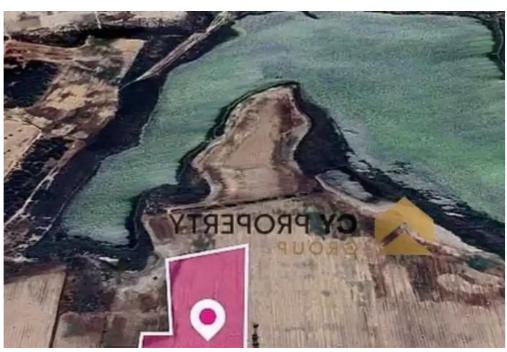

## Tourist land 18274 m<sup>2</sup>

Larnaka, Meneou-7000, Cyprus

**Offered at:** € 496,000

**Estate ID:** 71933

**Ref:** ba4915713











Total plot's-land's area: 18274 m²



Coverage: 15 %



Density: 25 %



Available from: 2024-10-25



Offered at: 496,000



Гуре: **Touristic** 

"""""Touristic field, extending to about 18.274 sq.m. in total. The property has a flat surface. The asset is located approximately 800m to the beach and approximately 3km to the motorway. The property falls within a duel Zone ??2(35%), with a building coefficient of 1%, coverage of 1%, and permission for 1 floors (5.5m) of construction and Zone ?3?(?)(65%), with a building coefficient of 25%, coverage of 15%, and permission for 2floors (10m) of construction."""""...

## **Estate on map:**