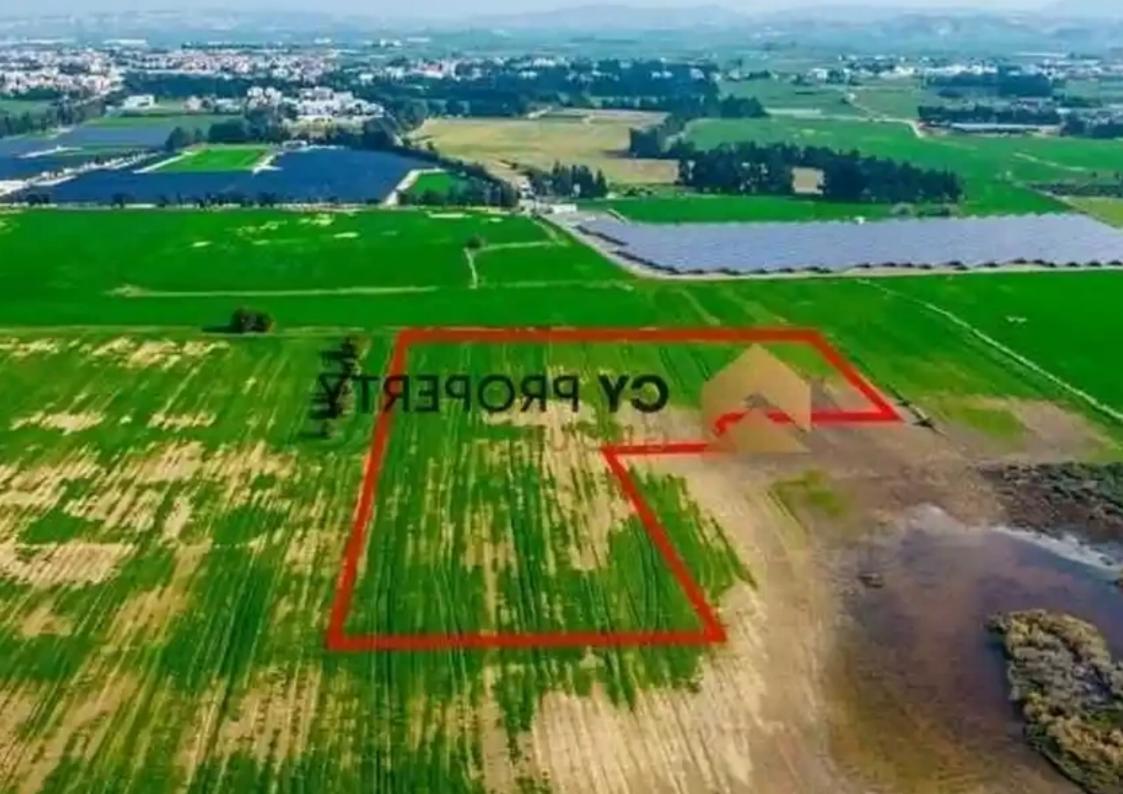

## Tourist land 18274 m<sup>2</sup>

Larnaka, Meneou-7000, Cyprus

**Offered at:** € 496,000

**Estate ID:** 71933

**Ref:** ba4915713

Total plot's-land's area: 18274 m²

Coverage: 15 %

Density: 25 %

Available from: 2024-10-25

Offered at: 496,000

Гуре: **Touristic** 

"""""Touristic field, extending to about 18.274 sq.m. in total. The property has a flat surface. The asset is located approximately 800m to the beach and approximately 3km to the motorway. The property falls within a duel Zone ??2(35%), with a building coefficient of 1%, coverage of 1%, and permission for 1 floors (5.5m) of construction and Zone ?3?(?)(65%), with a building coefficient of 25%, coverage of 15%, and permission for 2floors (10m) of construction."""""...