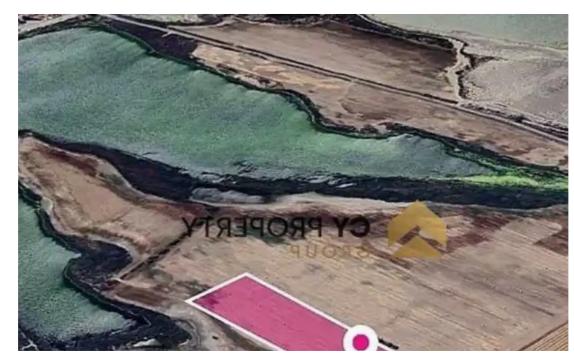

## Tourist land 18274 m<sup>2</sup>

Larnaka, Meneou-7000, Cyprus

**Offered at:** € 496,000

**Estate ID:** 71933

**Ref:** ba4915713











Total plot's-land's area: 18274 m²



Coverage: 15 %



Density: 25 %



Available from: 2024-10-25



Offered at: 496,000



Гуре: **Touristic** 

"""""Touristic field, extending to about 18.274 sq.m. in total. The property has a flat surface. The asset is located approximately 800m to the beach and approximately 3km to the motorway. The property falls within a duel Zone ??2(35%), with a building coefficient of 1%, coverage of 1%, and permission for 1 floors (5.5m) of construction and Zone ?3?(?)(65%), with a building coefficient of 25%, coverage of 15%, and permission for 2floors (10m) of construction."""""...

## **Estate on map:**