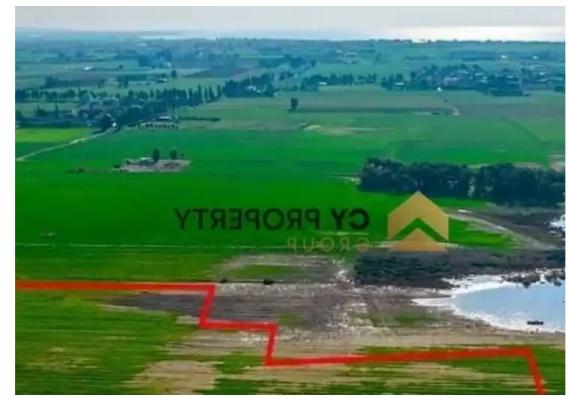

## Tourist land 18274 m<sup>2</sup>

Larnaka, Meneou-7000, Cyprus

**Offered at:** € 496,000

**Estate ID:** 71933

**Ref:** ba4915713











Total plot's-land's area: 18274 m²



Coverage: 15 %



Density: 25 %



Available from: 2024-10-25



Offered at: 496,000



Гуре: **Touristic** 

"""""Touristic field, extending to about 18.274 sq.m. in total. The property has a flat surface. The asset is located approximately 800m to the beach and approximately 3km to the motorway. The property falls within a duel Zone ??2(35%), with a building coefficient of 1%, coverage of 1%, and permission for 1 floors (5.5m) of construction and Zone ?3?(?)(65%), with a building coefficient of 25%, coverage of 15%, and permission for 2floors (10m) of construction."""""...

## **Estate on map:**