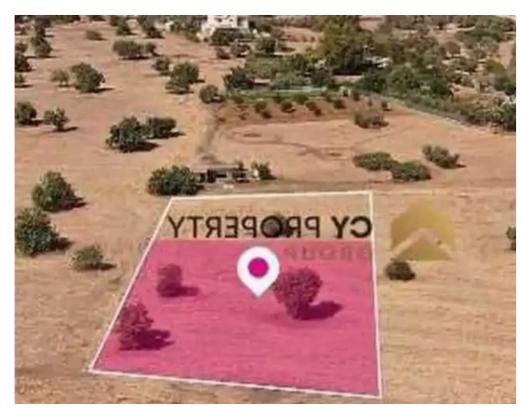

## Tourist land 2864 m<sup>2</sup>

Larnaka, Softades-7561, Cyprus

**Offered at:** € 66,000

**Estate ID:** 71934

**Ref:** ba5007295

Total plot's-land's area: 2864 m²

Coverage: 25 %

Density: 40 %

Available from: 2024-10-25

Offered at: 66,00

Гуре: **Touristic** 

"""75% share of a touristic field, extending to about 3.819 sq.m. in total(2.864sq.m share). The property is rectangularly shaped with a flat surface.

Distribution Agreement in place. The asset is located approx. 1.1km south of the center of Mazotos village and 1.5km from the coast line. The property falls within Zone H4, with a building coefficient of 40%, coverage of 25%, and permission for 2 floors (8.3m) of construction."""...