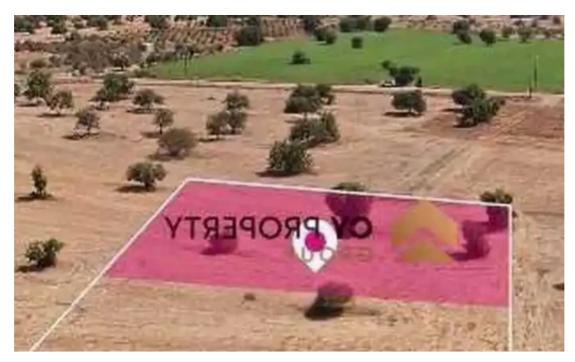

## Tourist land 2864 m<sup>2</sup>

Larnaka, Softades-7561, Cyprus

**Offered at:** € 66,000

**Estate ID:** 71934

**Ref:** ba5007295

Total plot's-land's area: 2864 m²

Coverage: 25 %

Density: 40 %

Available from: 2024-10-25

Offered at: 66,00

Гуре: **Touristic** 

"""75% share of a touristic field, extending to about 3.819 sq.m. in total(2.864sq.m share). The property is rectangularly shaped with a flat surface.

Distribution Agreement in place. The asset is located approx. 1.1km south of the center of Mazotos village and 1.5km from the coast line. The property falls within Zone H4, with a building coefficient of 40%, coverage of 25%, and permission for 2 floors (8.3m) of construction."""...