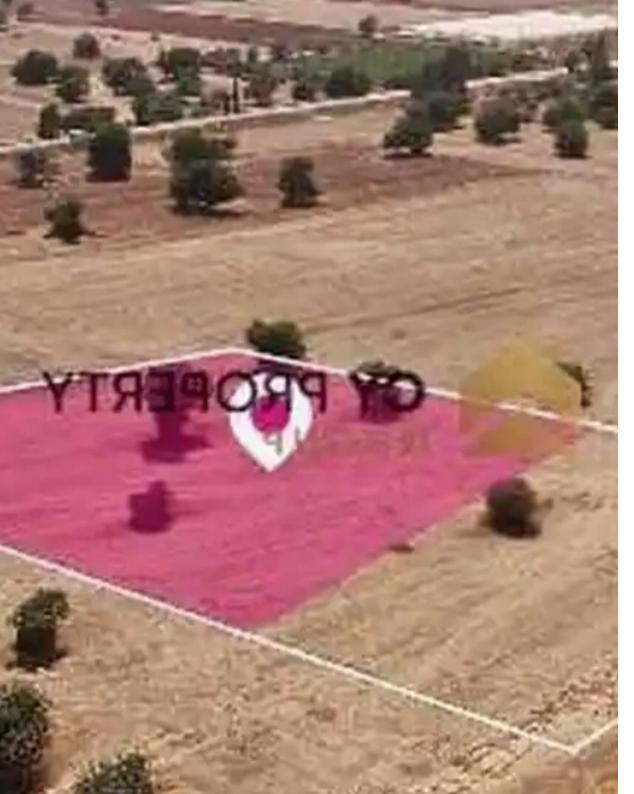

## Tourist land 2864 m<sup>2</sup>

Larnaka, Softades-7561, Cyprus

**Offered at:** € 66,000

**Estate ID:** 71934

**Ref:** ba5007295

Total plot's-land's area: 2864 m²

Coverage: 25 %

Density: 40 %

Available from: 2024-10-25

Offered at: 66,00

Гуре: **Touristic** 

"""75% share of a touristic field, extending to about 3.819 sq.m. in total(2.864sq.m share). The property is rectangularly shaped with a flat surface.

Distribution Agreement in place. The asset is located approx. 1.1km south of the center of Mazotos village and 1.5km from the coast line. The property falls within Zone H4, with a building coefficient of 40%, coverage of 25%, and permission for 2 floors (8.3m) of construction."""...