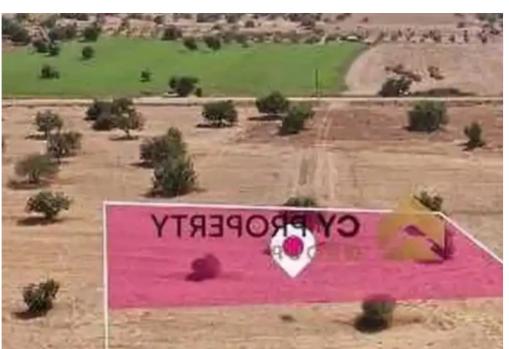

## Tourist land 2864 m<sup>2</sup>

Larnaka, Softades-7561, Cyprus

**Offered at:** € 66,000

**Estate ID:** 71934

**Ref:** ba5007295

Total plot's-land's area: 2864 m²

Coverage: 25 %

Density: 40 %

Available from: 2024-10-25

Offered at: 66,00

Гуре: **Touristic** 

"""75% share of a touristic field, extending to about 3.819 sq.m. in total(2.864sq.m share). The property is rectangularly shaped with a flat surface.

Distribution Agreement in place. The asset is located approx. 1.1km south of the center of Mazotos village and 1.5km from the coast line. The property falls within Zone H4, with a building coefficient of 40%, coverage of 25%, and permission for 2 floors (8.3m) of construction."""...