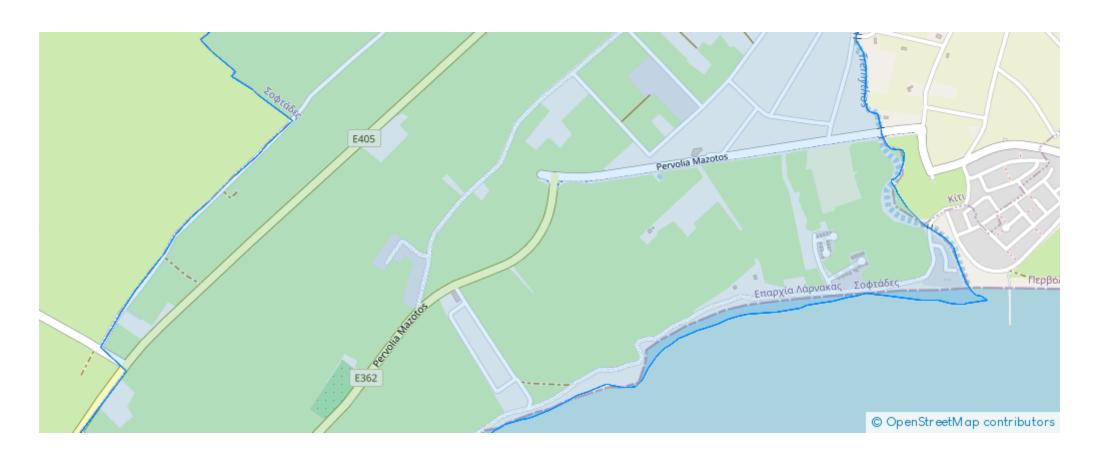

## Tourist land 2864 m<sup>2</sup>

Larnaka, Softades-7561, Cyprus

**Offered at:** € 66,000

**Estate ID:** 71934

**Ref:** ba5007295











Total plot's-land's area: 2864 m²



Coverage: 25 %



Density: 40 %



Available from: 2024-10-25



Offered at: 66,00



Гуре: **Touristic** 

"""75% share of a touristic field, extending to about 3.819 sq.m. in total(2.864sq.m share). The property is rectangularly shaped with a flat surface.

Distribution Agreement in place. The asset is located approx. 1.1km south of the center of Mazotos village and 1.5km from the coast line. The property falls within Zone H4, with a building coefficient of 40%, coverage of 25%, and permission for 2 floors (8.3m) of construction."""...

## **Estate on map:**