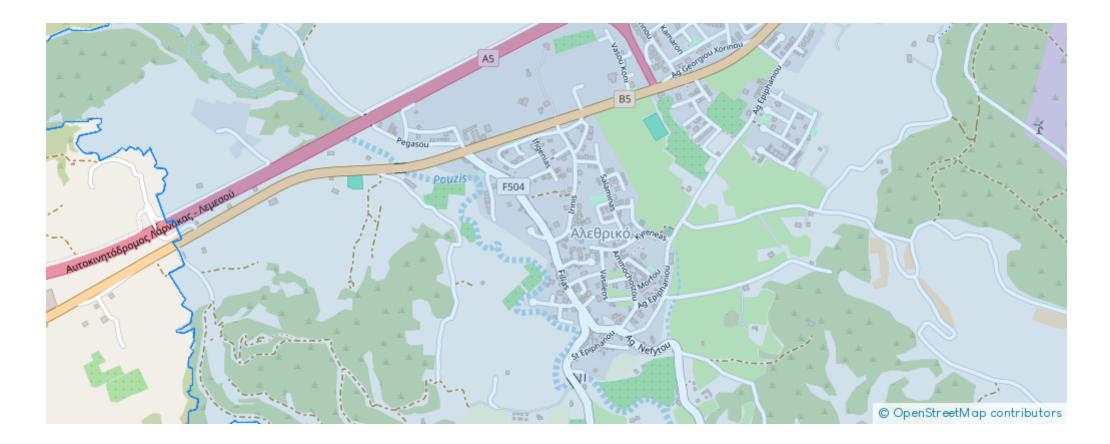

## CY PROPERTY GRQUP.

## Residential land 1673 m<sup>2</sup>

Larnaka, Alethriko-7570, Cyprus

Offered at: € 65,000 Estate ID: 71938 Ref: ba4915714





"""""Residential field extending to about 1.673 sq.m. in total, is located in Alethriko, Larnaka. The property has a flat surface and benefits from an access through a right a way through the adjacent parcel. The asset is located approximately 1km to the Larnaca-Limassol motorway and approximately 14 km. southwest from Larnaca city centre. The property falls within Zone H2, with a building coefficient of 90%, coverage of 50%, and permission for 2 floors (8.3m) of construction."""""...

## **Estate on map:**