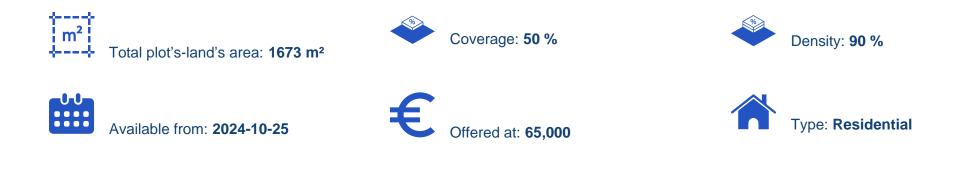

## Residential land 1673 m<sup>2</sup>

Larnaka, Alethriko-7570, Cyprus

Offered at: € 65,000 Estate ID: 71938 Ref: ba4915714

"""""Residential field extending to about 1.673 sq.m. in total, is located in Alethriko, Larnaka. The property has a flat surface and benefits from an access through a right a way through the adjacent parcel. The asset is located approximately 1km to the Larnaca-Limassol motorway and approximately 14 km. southwest from Larnaca city centre. The property falls within Zone H2, with a building coefficient of 90%, coverage of 50%, and permission for 2 floors (8.3m) of construction."""""...