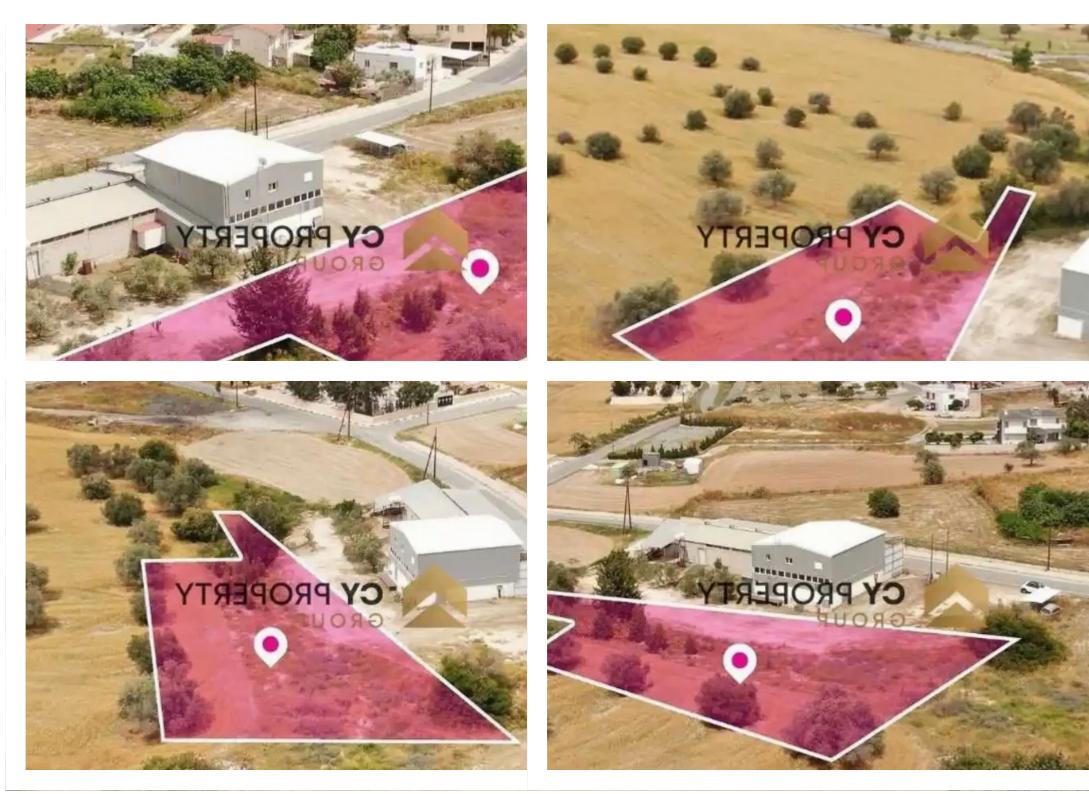

## Residential land 1673 m<sup>2</sup>

Larnaka, Alethriko-7570, Cyprus

Offered at: € 65,000 Estate ID: 71938 Ref: ba4915714

"""""Residential field extending to about 1.673 sq.m. in total, is located in Alethriko, Larnaka. The property has a flat surface and benefits from an access through a right a way through the adjacent parcel. The asset is located approximately 1km to the Larnaca-Limassol motorway and approximately 14 km. southwest from Larnaca city centre. The property falls within Zone H2, with a building coefficient of 90%, coverage of 50%, and permission for 2 floors (8.3m) of construction."""""...