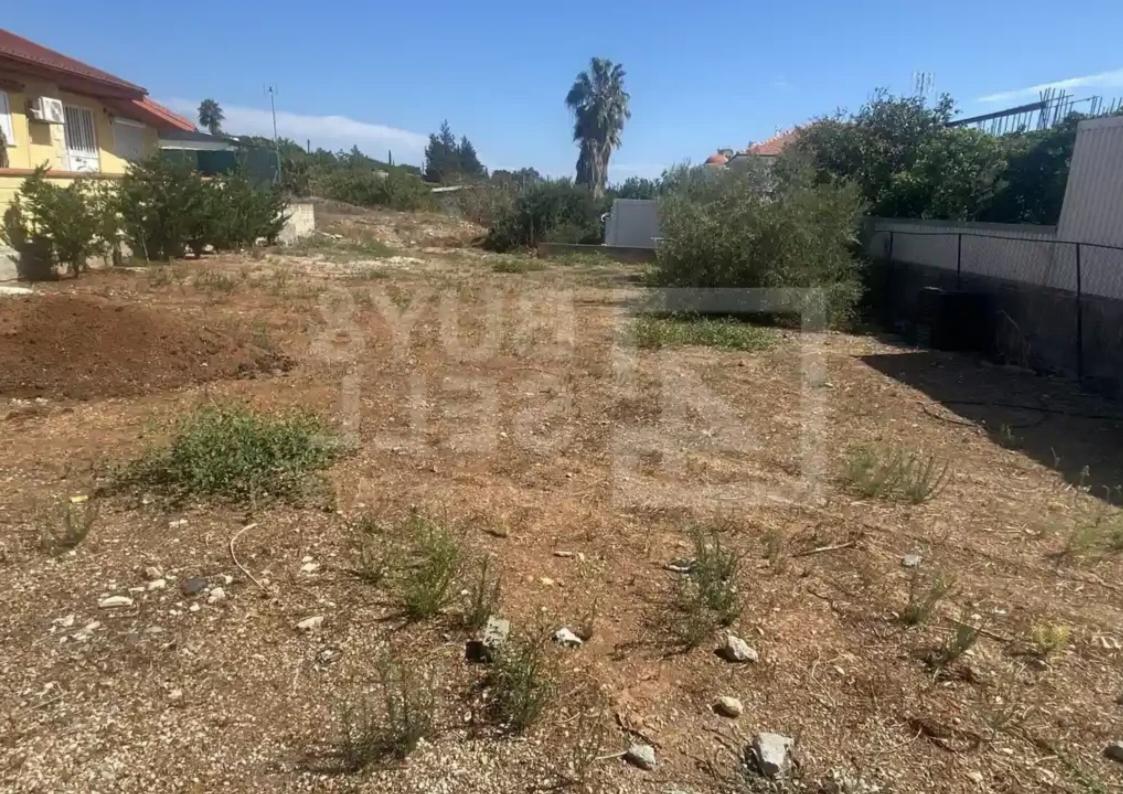

## Residential land 387 m<sup>2</sup>

Limassol, Trachoni-4651, Cyprus

**Offered at:** €140,000

**Estate ID:** 71940

Ref: ba5246244

Total plot's-land's area: 387 m²

Available from: 2024-10-25

Offered at: 140,000