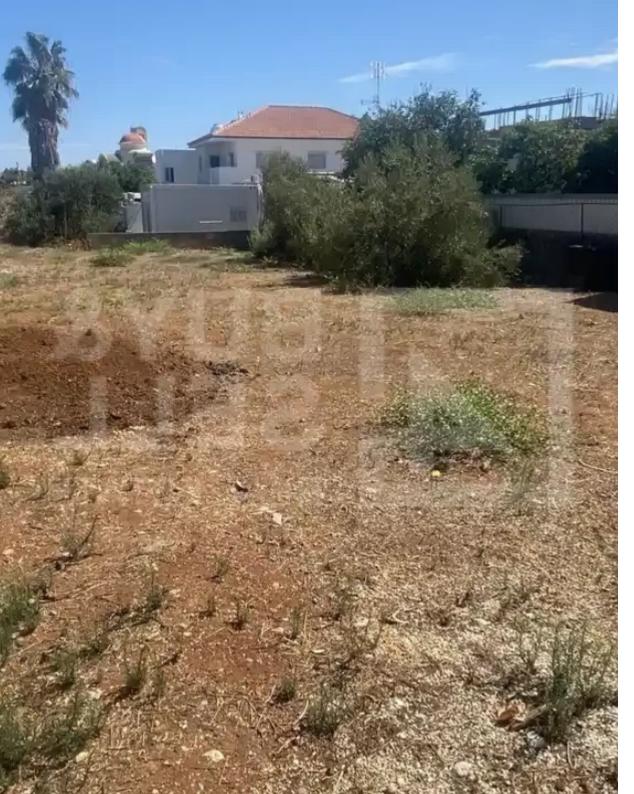

## Residential land 387 m<sup>2</sup>

Limassol, Trachoni-4651, Cyprus

**Offered at:** €140,000

**Estate ID:** 71940

Ref: ba5246244

Total plot's-land's area: 387 m²

Available from: 2024-10-25

Offered at: 140,000