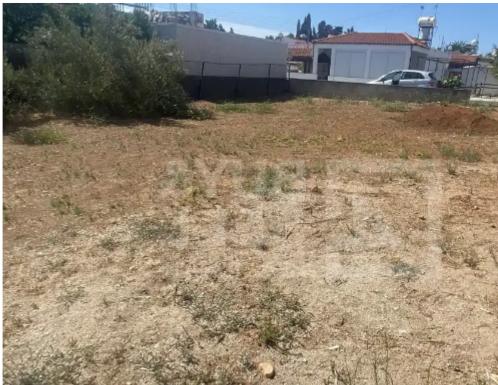

## Residential land 387 m<sup>2</sup>

Limassol, Trachoni-4651, Cyprus

**Offered at:** €140,000

**Estate ID:** 71940

Ref: ba5246244

Total plot's-land's area: 387 m²

Available from: 2024-10-25

Offered at: 140,000