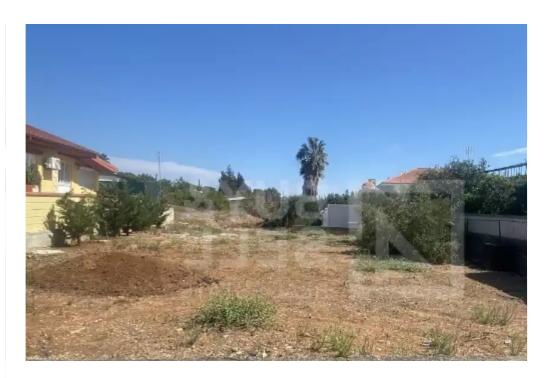

## Residential land 387 m<sup>2</sup>

Limassol, Trachoni-4651, Cyprus

**Offered at:** €140,000

**Estate ID:** 71940

Ref: ba5246244

Total plot's-land's area: 387 m²

Available from: 2024-10-25

Offered at: 140,000