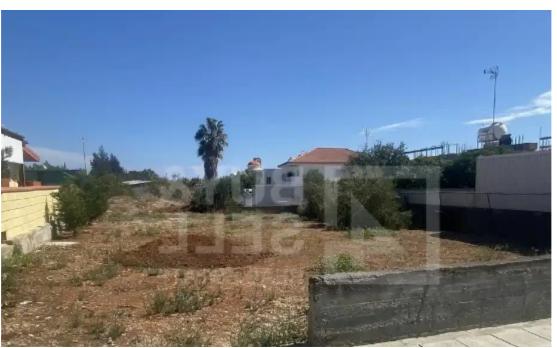

## Residential land 387 m<sup>2</sup>

Limassol, Trachoni-4651, Cyprus

**Offered at:** €140,000

**Estate ID:** 71940

Ref: ba5246244

Total plot's-land's area: 387 m²

Available from: 2024-10-25

Offered at: 140,000