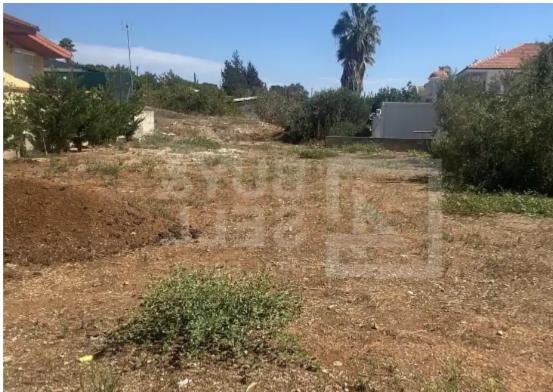

## Residential land 387 m<sup>2</sup>

Limassol, Trachoni-4651, Cyprus

**Offered at:** €140,000

**Estate ID:** 71940

Ref: ba5246244

Total plot's-land's area: 387 m²

Available from: 2024-10-25

Offered at: 140,000