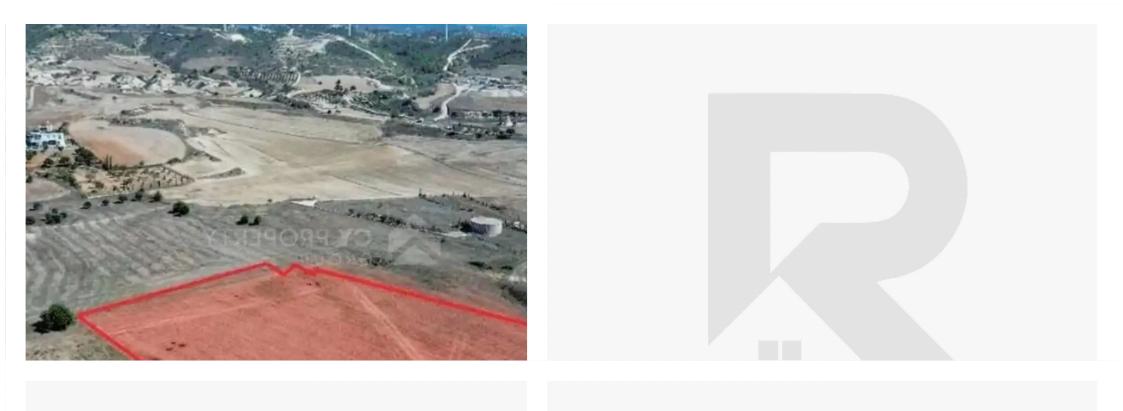

## Residential land 13713 m<sup>2</sup>

Larnaka, Tersefanou-7562, Cyprus

**Offered at:** € 345,000

**Estate ID:** 71942

**Ref:** ba4828818

Total plot's-land's area: 13713 m²

Coverage: 35 %

Density: 60 %

Available from: 2024-10-25

Offered at: 345,000

Type: Residential

""Residential field located in a unique area of Tersefanou Community, in Larnaca District. It is located 600 meters northwest of center of the Community, 170 meters north of the Community Stadium and just 4 km. away from the sea. It is a rectangular shaped field with a flat topography, which is adjacent to a residential complex in the south, which prevents an increase in residential development in the area. It also boasts nice views of the wind farm.

Although it is currently inaccessible via asphalt road it is just 50 metres from the nearest registered street which makes it easy to obtain access. It is suitable for the development of a housing or apartment complex or for the division of p...