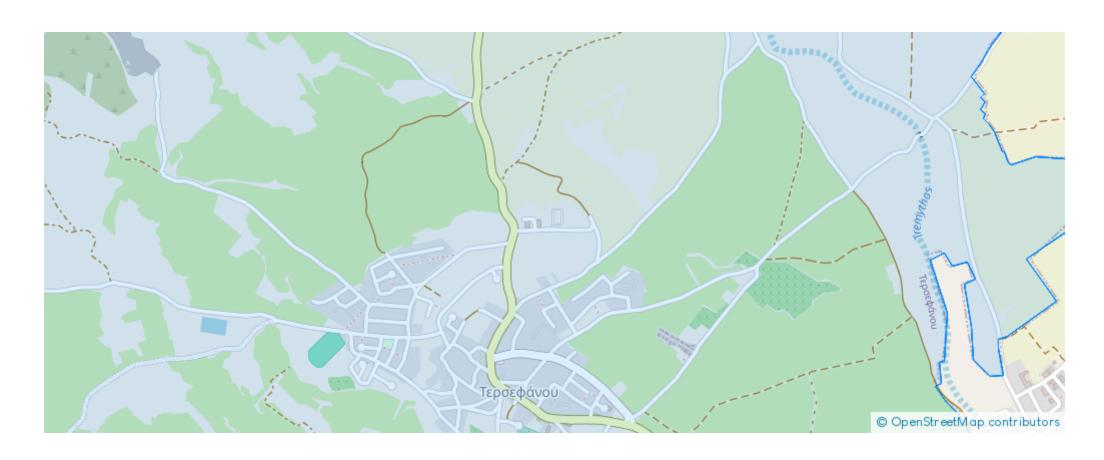

Available from: 2024-10-25



Offered at: 345,000



Type: Residential

""Residential field located in a unique area of Tersefanou Community, in Larnaca District. It is located 600 meters northwest of center of the Community, 170 meters north of the Community Stadium and just 4 km. away from the sea. It is a rectangular shaped field with a flat topography, which is adjacent to a residential complex in the south, which prevents an increase in residential development in the area. It also boasts nice views of the wind farm.

Although it is currently inaccessible via asphalt road it is just 50 metres from the nearest registered street which makes it easy to obtain access. It is suitable for the development of a housing or apartment complex or for the division of p...

## **Estate on map:**