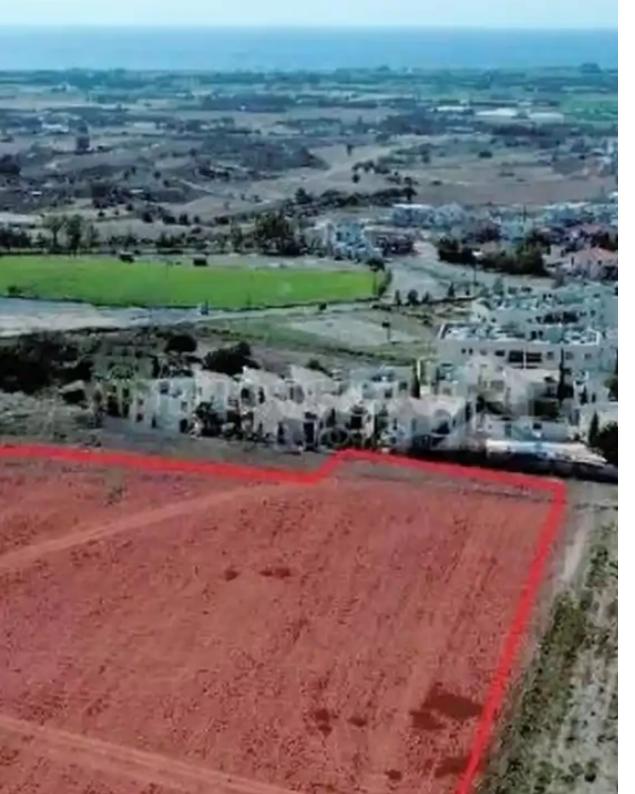

## Residential land 13713 m<sup>2</sup>

Larnaka, Tersefanou-7562, Cyprus

**Offered at:** € 345,000

**Estate ID:** 71942

**Ref:** ba4828818

Total plot's-land's area: 13713 m²

Coverage: 35 %

Density: 60 %

Available from: 2024-10-25

Offered at: 345,000

Type: Residential

""Residential field located in a unique area of Tersefanou Community, in Larnaca District. It is located 600 meters northwest of center of the Community, 170 meters north of the Community Stadium and just 4 km. away from the sea. It is a rectangular shaped field with a flat topography, which is adjacent to a residential complex in the south, which prevents an increase in residential development in the area. It also boasts nice views of the wind farm.

Although it is currently inaccessible via asphalt road it is just 50 metres from the nearest registered street which makes it easy to obtain access. It is suitable for the development of a housing or apartment complex or for the division of p...