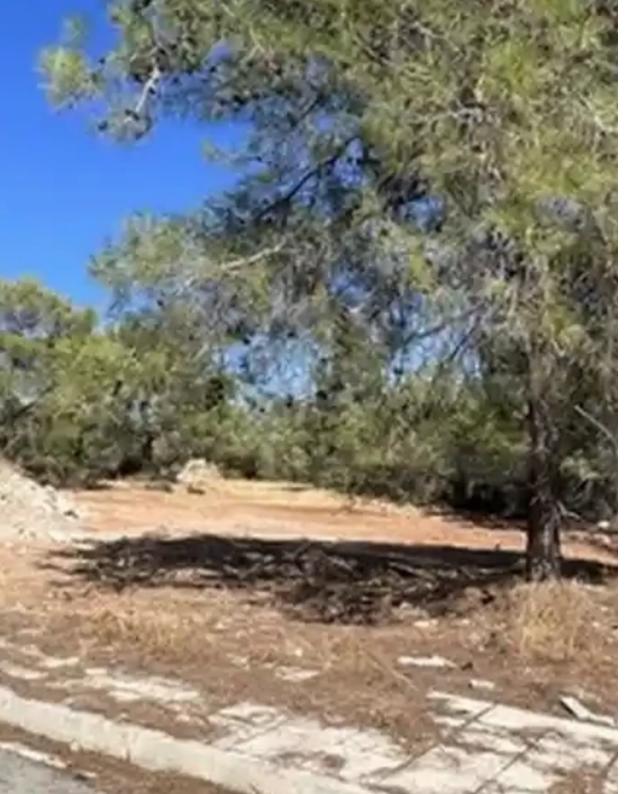

## Residential land 800 m<sup>2</sup>

Limassol, Souni-4717, Cyprus

**Offered at:** € 150,000

**Estate ID:** 71950

**Ref:** ba5448339

Total plot's-land's area: 706 m²

Coverage: 20 %

Density: 20 %

Available from: 2024-10-25

Offered at: 150,000

Type: Residential

"""""Residential Plot 800 m2 located in Souni area has become available for sale The subject real estate falls within the H6 countryside planning zone which at the time of listing, allows for 20% of build density, 20% of build cover, 2 maximum number of floors and 8,3 m maximum building height, providing that all the necessary building uses and conditions for building are met. Subject to VAT For more infos pls call or Text ... Andreas Reference Number 6395 We are Available 7 days a week""""""""...