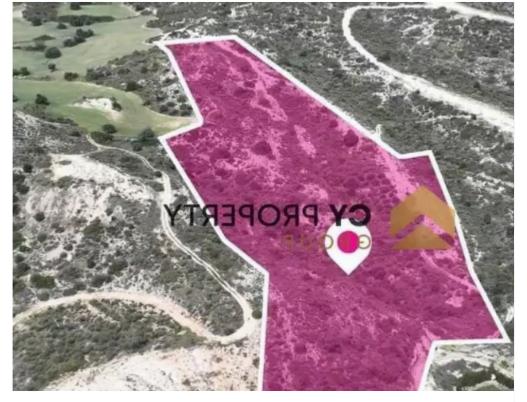

## Residential land 30331 m<sup>2</sup>

Larnaka, Kalavasos-7733, Cyprus

**Offered at:** € 345,000

**Estate ID:** 71952

**Ref:** ba4782660

Total plot's-land's area: 30331 m²

Coverage: 35 %

Density: 60 %

Available from: 2024-10-25

Offered at: **345,00** 

Type: Residential

""""Residential field available for sale in Kalavasos village of Larnaca District. It is located 1.7km from Larnaca - Limassol motorway. The property extending to about 30.331 sq.m. in total, with irregular shape and uneven surface. The property falls within Zone Z1 (49%), with a building coefficient of 6%, coverage of 6%, and permission for 2 floors (8.3m) of construction and Zone H3 (49%), with a building coefficient of 60%, coverage of 35%, and permission for 2 floors (8.3m) of construction.""""...