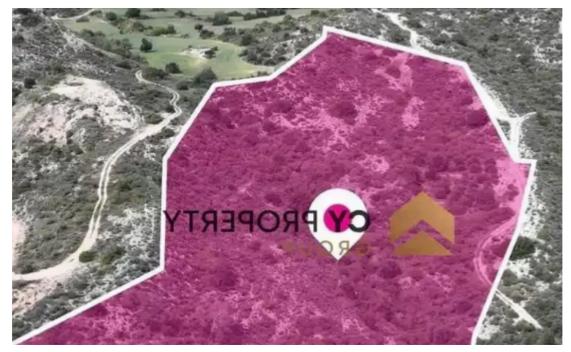

## Residential land 30331 m<sup>2</sup>

Larnaka, Kalavasos-7733, Cyprus

**Offered at:** € 345,000

**Estate ID:** 71952

**Ref:** ba4782660

Total plot's-land's area: 30331 m²

Coverage: 35 %

Density: 60 %

Available from: 2024-10-25

Offered at: **345,00** 

Type: Residential

""""Residential field available for sale in Kalavasos village of Larnaca District. It is located 1.7km from Larnaca - Limassol motorway. The property extending to about 30.331 sq.m. in total, with irregular shape and uneven surface. The property falls within Zone Z1 (49%), with a building coefficient of 6%, coverage of 6%, and permission for 2 floors (8.3m) of construction and Zone H3 (49%), with a building coefficient of 60%, coverage of 35%, and permission for 2 floors (8.3m) of construction.""""...

## **Estate on map:**