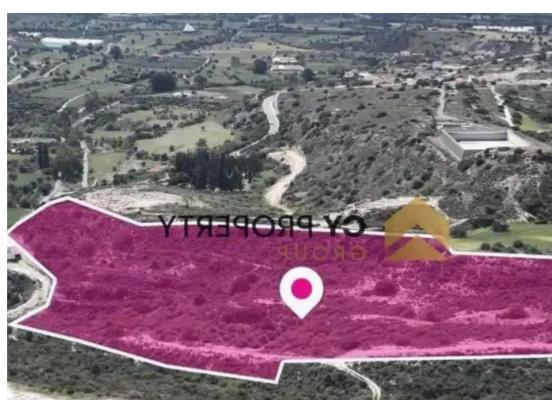

## Residential land 30331 m<sup>2</sup>

Larnaka, Kalavasos-7733, Cyprus

**Offered at:** € 345,000

**Estate ID:** 71952

**Ref:** ba4782660

Total plot's-land's area: 30331 m²

Coverage: 35 %

Density: 60 %

Available from: 2024-10-25

Offered at: **345,00** 

Type: Residential

""""Residential field available for sale in Kalavasos village of Larnaca District. It is located 1.7km from Larnaca - Limassol motorway. The property extending to about 30.331 sq.m. in total, with irregular shape and uneven surface. The property falls within Zone Z1 (49%), with a building coefficient of 6%, coverage of 6%, and permission for 2 floors (8.3m) of construction and Zone H3 (49%), with a building coefficient of 60%, coverage of 35%, and permission for 2 floors (8.3m) of construction.""""...

## **Estate on map:**