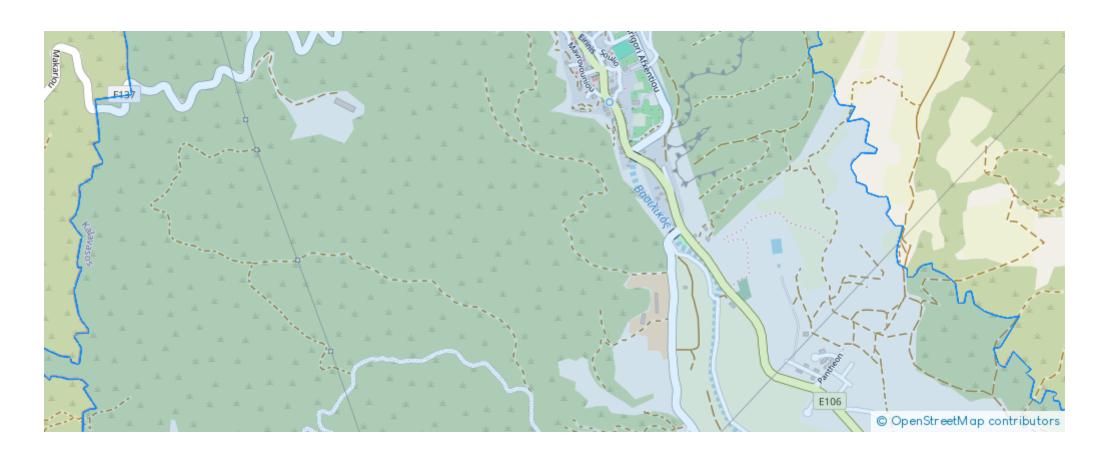

</sup>

Larnaka, Kalavasos-7733, Cyprus

**Offered at:** € 345,000

**Estate ID:** 71952

**Ref:** ba4782660











Total plot's-land's area: 30331 m²



Coverage: 35 %



Density: 60 %



Available from: 2024-10-25



Offered at: **345,00** 



Type: Residential

""""Residential field available for sale in Kalavasos village of Larnaca District. It is located 1.7km from Larnaca - Limassol motorway. The property extending to about 30.331 sq.m. in total, with irregular shape and uneven surface. The property falls within Zone Z1 (49%), with a building coefficient of 6%, coverage of 6%, and permission for 2 floors (8.3m) of construction and Zone H3 (49%), with a building coefficient of 60%, coverage of 35%, and permission for 2 floors (8.3m) of construction.""""...

## **Estate on map:**