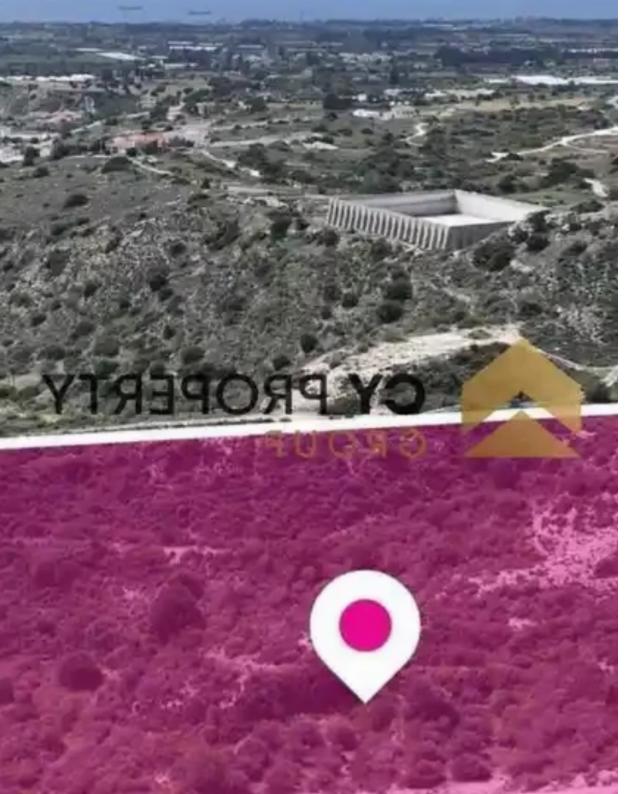

## Residential land 30331 m<sup>2</sup>

Larnaka, Kalavasos-7733, Cyprus

**Offered at:** € 345,000

**Estate ID:** 71952

**Ref:** ba4782660

Total plot's-land's area: 30331 m²

Coverage: 35 %

Density: 60 %

Available from: 2024-10-25

Offered at: **345,00** 

Type: Residential

""""Residential field available for sale in Kalavasos village of Larnaca District. It is located 1.7km from Larnaca - Limassol motorway. The property extending to about 30.331 sq.m. in total, with irregular shape and uneven surface. The property falls within Zone Z1 (49%), with a building coefficient of 6%, coverage of 6%, and permission for 2 floors (8.3m) of construction and Zone H3 (49%), with a building coefficient of 60%, coverage of 35%, and permission for 2 floors (8.3m) of construction.""""...

## **Estate on map:**