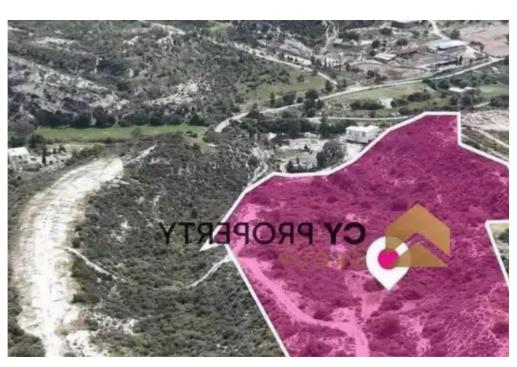

## Residential land 30331 m<sup>2</sup>

Larnaka, Kalavasos-7733, Cyprus

**Offered at:** € 345,000

**Estate ID:** 71952

**Ref:** ba4782660

Total plot's-land's area: 30331 m²

Coverage: 35 %

Density: 60 %

Available from: 2024-10-25

Offered at: **345,00** 

Type: Residential

""""Residential field available for sale in Kalavasos village of Larnaca District. It is located 1.7km from Larnaca - Limassol motorway. The property extending to about 30.331 sq.m. in total, with irregular shape and uneven surface. The property falls within Zone Z1 (49%), with a building coefficient of 6%, coverage of 6%, and permission for 2 floors (8.3m) of construction and Zone H3 (49%), with a building coefficient of 60%, coverage of 35%, and permission for 2 floors (8.3m) of construction.""""...

## **Estate on map:**