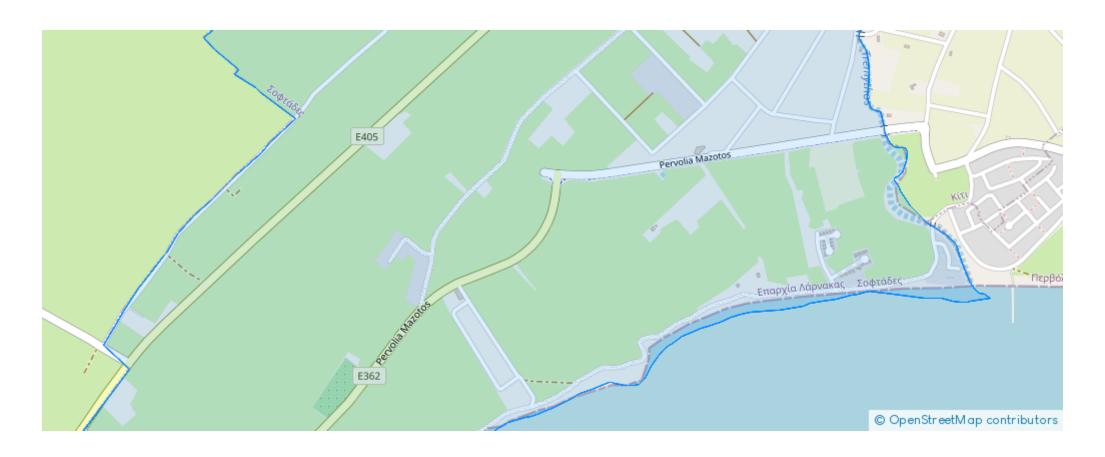

## Tourist land 14590 m<sup>2</sup>

Larnaka, Softades-7561, Cyprus

**Offered at:** € 120,000

**Estate ID:** 71960

**Ref:** ba4572089









Total plot's-land's area: 14590 m²



Coverage: 20 %



Density: 45 %



Available from: 2024-10-25



Offered at: 120,000



Гуре: **Touristic** 

"""Field available for sale located in Kiti village, which is close to all amenities as schools, bank, supermarkets and ten minutes walking distance to the beach. The field situated in a touristic zone area (??2). The field has an area of 14,590 sqm. which the 1,824 sq.m. is for sale. It is suitable for hotel and bungalows."""...

## **Estate on map:**