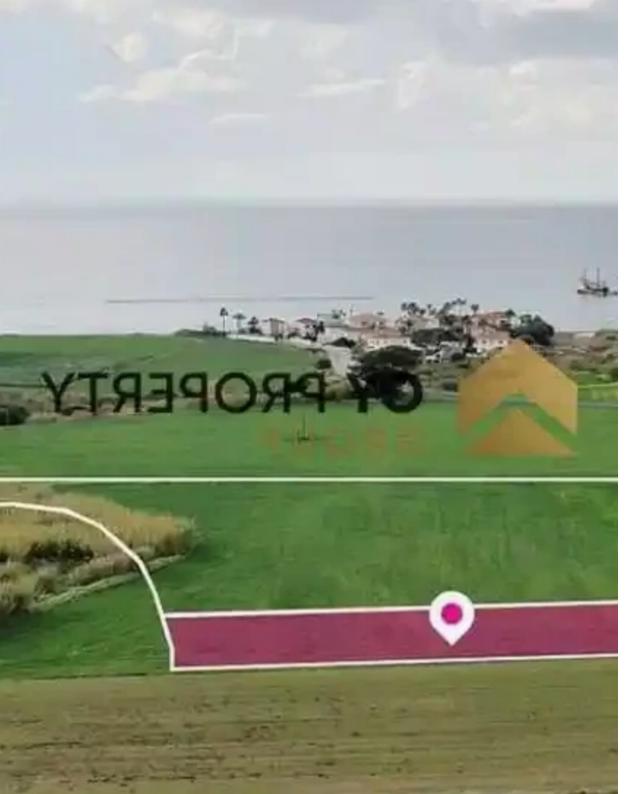

## Tourist land 14590 m<sup>2</sup>

Larnaka, Softades-7561, Cyprus

**Offered at:** € 120,000

**Estate ID:** 71960

**Ref:** ba4572089

Total plot's-land's area: 14590 m²

Coverage: 20 %

Density: 45 %

Available from: 2024-10-25

Offered at: 120,000

Гуре: **Touristic** 

"""Field available for sale located in Kiti village, which is close to all amenities as schools, bank, supermarkets and ten minutes walking distance to the beach. The field situated in a touristic zone area (??2). The field has an area of 14,590 sqm. which the 1,824 sq.m. is for sale. It is suitable for hotel and bungalows."""...