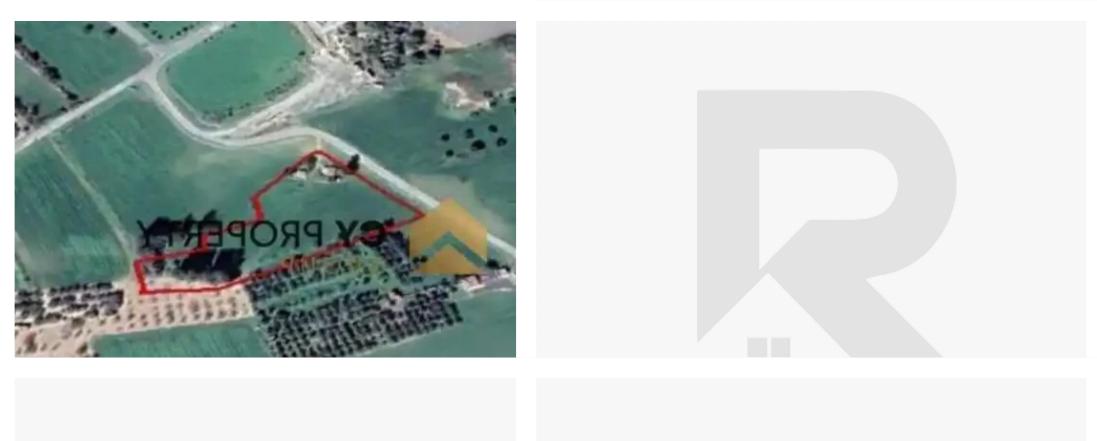

## Residential land 8436 m<sup>2</sup>

Larnaka, Pyla-7080, Cyprus

**Offered at:** € 129,000

**Estate ID:** 71963

**Ref:** ba4571012

Total plot's-land's area: 8436 m²

Coverage: 50 %

Density: 90 %

Available from: 2024-10-25

Offered at: 129,000

Type: Residential

""Filed for sale located in Pyla Village, which is close to all amenities, shops, restaurants, schools, supermarket and five minutes drive distance to University of Central Lancashire Cyprus. The field belong to the residential zone. However has an area of 8,436 sqm, which the 2812 sq.m. is for sale. It is suitable for houses and block of flats. Title Deed available.""...