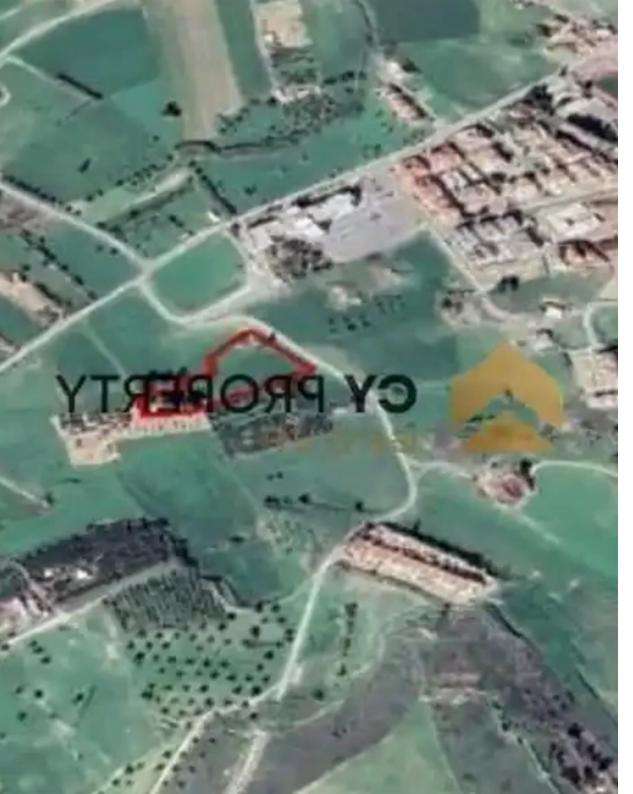

## Residential land 8436 m<sup>2</sup>

Larnaka, Pyla-7080, Cyprus

**Offered at:** € 129,000

**Estate ID:** 71963

**Ref:** ba4571012

Total plot's-land's area: 8436 m²

Coverage: 50 %

Density: 90 %

Available from: 2024-10-25

Offered at: 129,000

Type: Residential

""Filed for sale located in Pyla Village, which is close to all amenities, shops, restaurants, schools, supermarket and five minutes drive distance to University of Central Lancashire Cyprus. The field belong to the residential zone. However has an area of 8,436 sqm, which the 2812 sq.m. is for sale. It is suitable for houses and block of flats. Title Deed available.""...