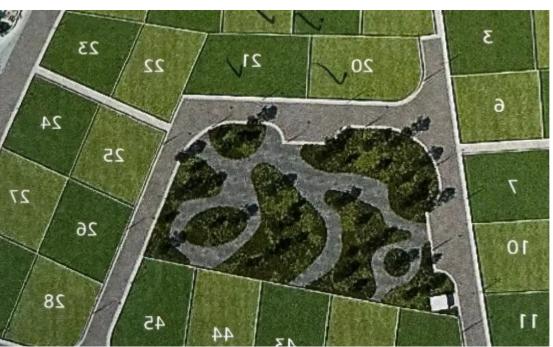

## Residential land 675 m<sup>2</sup>

Limassol, Souni-4717, Cyprus

**Offered at:** € 128,250

**Estate ID:** 71971

**Ref:** ba5438398









Total plot's-land's area: 675 m²



Available from: 2024-10-25



Offered at: 128,25



Type: Residentia

"""Souni Zanakia is a picturesque village located in the Limassol district of Cyprus, known for its serene environment, natural beauty, and panoramic views. Land in Souni Zanakia offers a tranquil setting amidst lush greenery, pine forests, and rolling hills, making it ideal for those seeking a peaceful, countryside lifestyle. It is a short drive from Limassol city, providing a perfect balance between rural charm and accessibility to modern amenities. The area is popular for residential development, offering privacy and the opportunity to build bespoke homes in a quiet, scenic location."""...

## **Estate on map:**