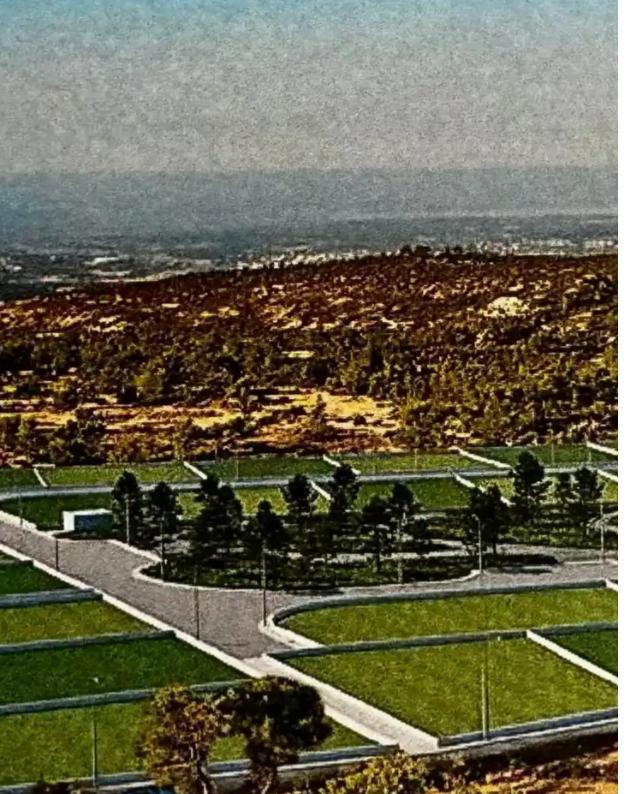

Type: Residentia

"""Souni Zanakia is a picturesque village located in the Limassol district of Cyprus, known for its serene environment, natural beauty, and panoramic views. Land in Souni Zanakia offers a tranquil setting amidst lush greenery, pine forests, and rolling hills, making it ideal for those seeking a peaceful, countryside lifestyle. It is a short drive from Limassol city, providing a perfect balance between rural charm and accessibility to modern amenities. The area is popular for residential development, offering privacy and the opportunity to build bespoke homes in a quiet, scenic location."""...