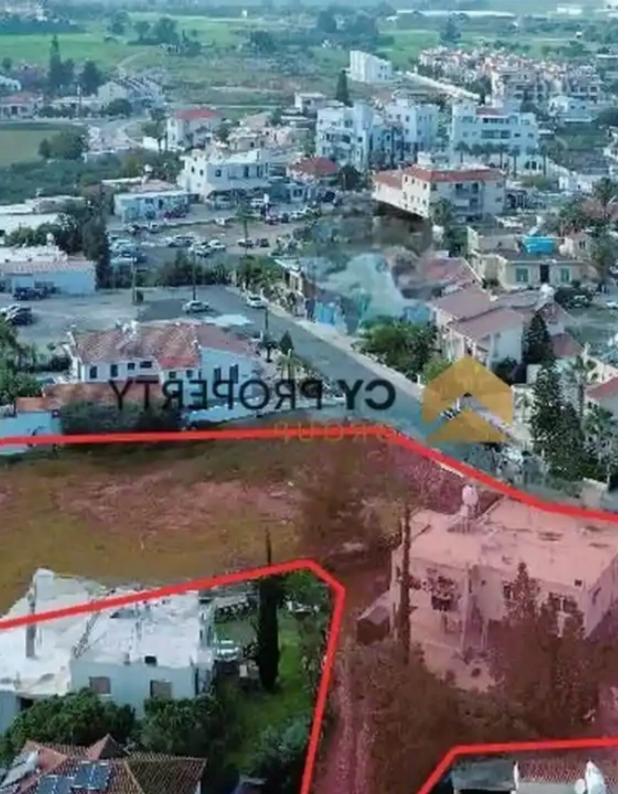

## (Share) Residential land 3280 m<sup>2</sup>

Larnaka, Pyla-7080, Cyprus

**Offered at:** € 100,000

**Estate ID:** 71976

**Ref:** ba4571088

Total plot's-land's area: 3280 m²

Coverage: 50 %

Density: 100 %

Available from: 2024-10-25

Offered at: 100,000

Type: Residential

""Available for sale is the 3/5 share of a residential plot, which correspond to an area of approximately 1.523 sq.m. of a future plot, in a quiet area in Pyla Community. It is located 900 meters southwest of the Uclan University and 1.2 km west of the motorway. It has an irregular shape, a smooth flat surface and street front of 15 meters on a public road. It lies within town planning zone H2 which has a building density of 90%, allowing for the construction of a two-storey building. Within the property there is a two-storey building with no economic value. The building is occupied. The property offers excellent access to the motorway and is only 5 minutes from the beaches of the area. The ...