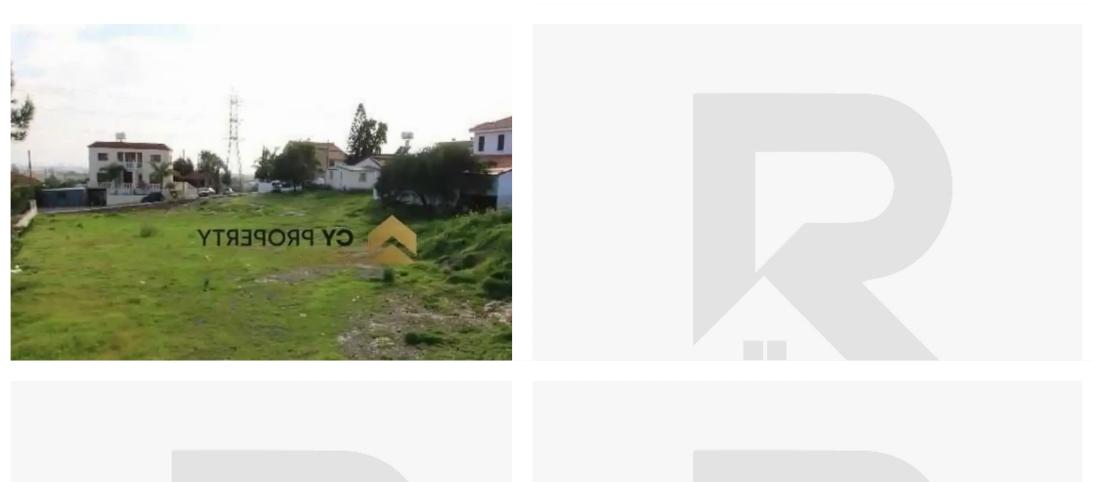

## (Share) Residential land 3280 m<sup>2</sup>

Larnaka, Pyla-7080, Cyprus

**Offered at:** € 100,000

**Estate ID:** 71976

**Ref:** ba4571088

Total plot's-land's area: 3280 m²

Coverage: 50 %

Density: 100 %

Available from: 2024-10-25

Offered at: 100,000

Type: Residential

""Available for sale is the 3/5 share of a residential plot, which correspond to an area of approximately 1.523 sq.m. of a future plot, in a quiet area in Pyla Community. It is located 900 meters southwest of the Uclan University and 1.2 km west of the motorway. It has an irregular shape, a smooth flat surface and street front of 15 meters on a public road. It lies within town planning zone H2 which has a building density of 90%, allowing for the construction of a two-storey building. Within the property there is a two-storey building with no economic value. The building is occupied. The property offers excellent access to the motorway and is only 5 minutes from the beaches of the area. The ...