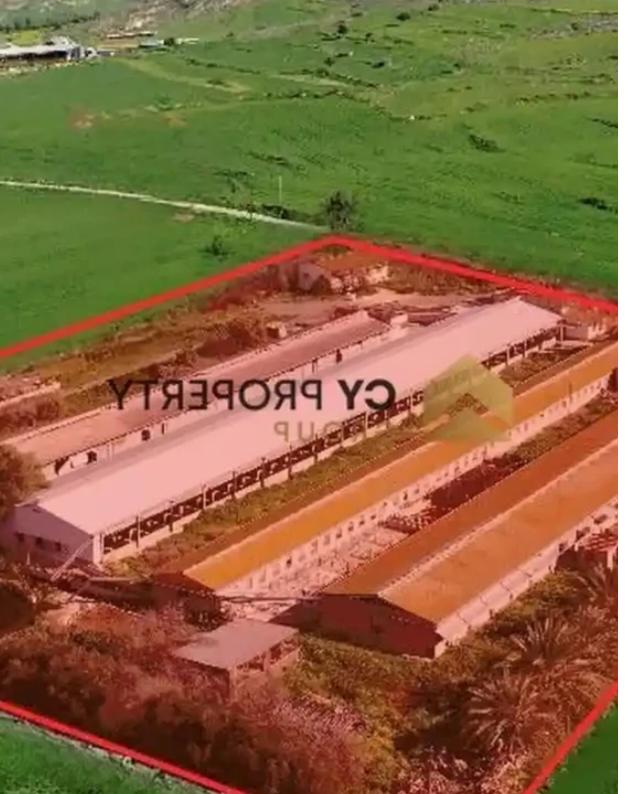

Available from: 2024-10-25

Offered at: 595,000

Type: **Agricultura**l

"""The property for sale is a pig farm in Petrofani community of Larnaca district. It is situated approximately 365 meters northwest from the center of the community and approximately 830 meters southeast from the connecting road Athienou - Koshi. The pig farm also benefits from a relatively easy access to the motorway, as well as neighbouring communities and surrounding agricultural properties. It has a regular shape and an even surface. It abuts onto a public registered road along its southwestern boundary with frontage of approximately 116 meters. In total there are six (6) buildings/structures/residences within the property which were constructed in circa 1990. Within the property ther...