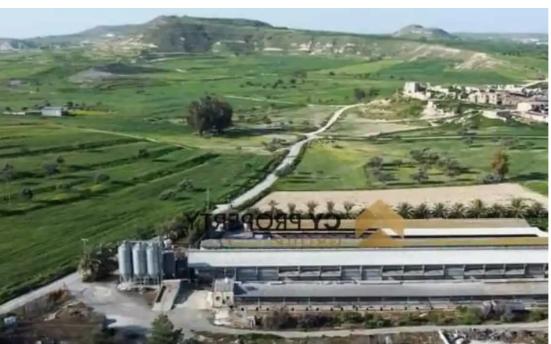

Available from: 2024-10-25

Offered at: 595,000

Type: **Agricultura**l

"""The property for sale is a pig farm in Petrofani community of Larnaca district. It is situated approximately 365 meters northwest from the center of the community and approximately 830 meters southeast from the connecting road Athienou - Koshi. The pig farm also benefits from a relatively easy access to the motorway, as well as neighbouring communities and surrounding agricultural properties. It has a regular shape and an even surface. It abuts onto a public registered road along its southwestern boundary with frontage of approximately 116 meters. In total there are six (6) buildings/structures/residences within the property which were constructed in circa 1990. Within the property ther...