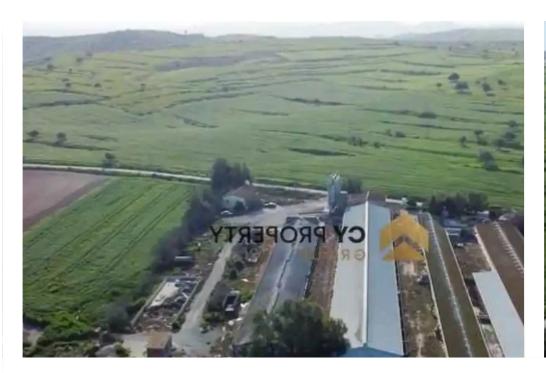

Available from: 2024-10-25

Offered at: 595,000

Type: **Agricultura**l

"""The property for sale is a pig farm in Petrofani community of Larnaca district. It is situated approximately 365 meters northwest from the center of the community and approximately 830 meters southeast from the connecting road Athienou - Koshi. The pig farm also benefits from a relatively easy access to the motorway, as well as neighbouring communities and surrounding agricultural properties. It has a regular shape and an even surface. It abuts onto a public registered road along its southwestern boundary with frontage of approximately 116 meters. In total there are six (6) buildings/structures/residences within the property which were constructed in circa 1990. Within the property ther...