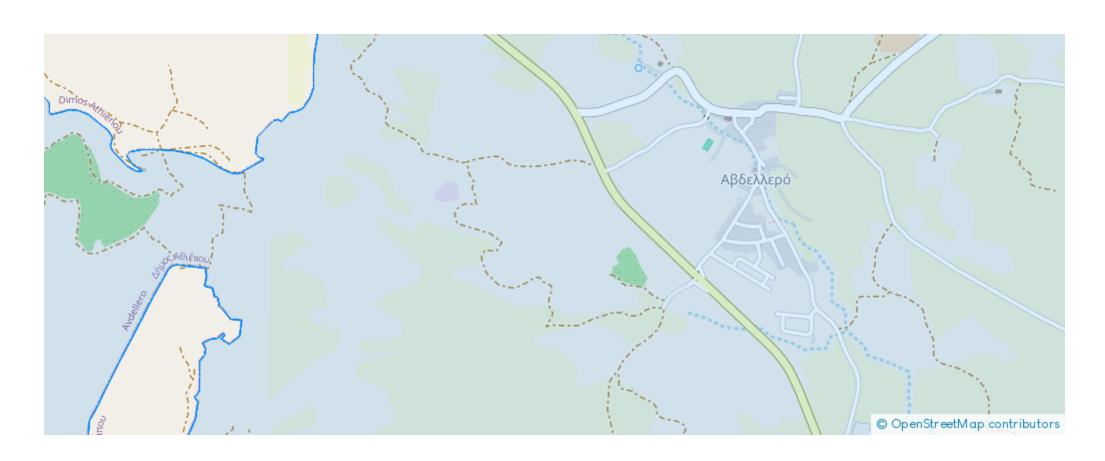

# (Share) Residential land 20068 m<sup>2</sup>

Larnaka, Avdellero-7501, Cyprus

**Offered at:** €110,000

**Estate ID:** 71984

**Ref:** ba4645245







Total plot's-land's area: 20068 m²



Coverage: 50 %



Density: 90 %



Available from: 2024-10-25



Offered at: 110,000



Type: Residential

""Available for sale is the 1/3 undivided share of a residential field, which corresponds to an area of approximately 6,689 sqm, in Avdellero village of Larnaca district. It is situated approximately 200 meters south of the village centre and about 70 meters east of Nikkis Avenue. It has a regular shape with an inclined surface and it is accessible though an under-registration road. The property falls within the Residential Zone H2, having a building density of 90%.""...

## **Estate on map:**