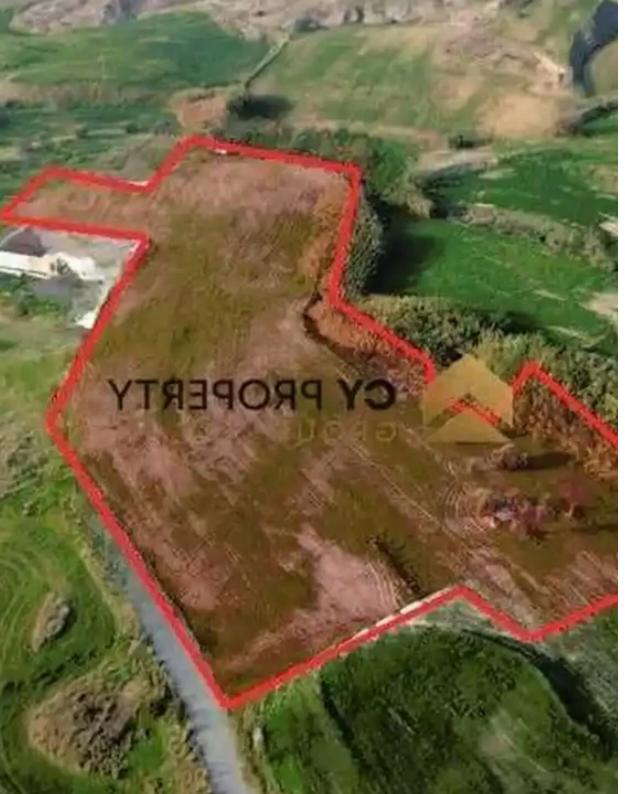

## (Share) Residential land 20068 m<sup>2</sup>

Larnaka, Avdellero-7501, Cyprus

**Offered at:** €110,000

**Estate ID:** 71984

**Ref:** ba4645245

Total plot's-land's area: 20068 m²

Coverage: 50 %

Density: 90 %

Available from: 2024-10-25

Offered at: 110,000

Type: Residential

""Available for sale is the 1/3 undivided share of a residential field, which corresponds to an area of approximately 6,689 sqm, in Avdellero village of Larnaca district. It is situated approximately 200 meters south of the village centre and about 70 meters east of Nikkis Avenue. It has a regular shape with an inclined surface and it is accessible though an under-registration road. The property falls within the Residential Zone H2, having a building density of 90%.""...