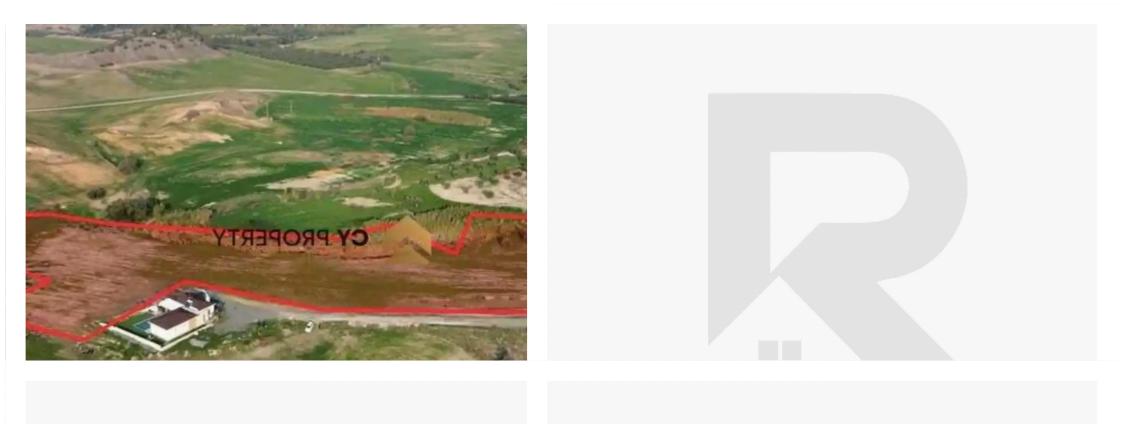

## (Share) Residential land 20068 m<sup>2</sup>

Larnaka, Avdellero-7501, Cyprus

**Offered at:** €110,000

**Estate ID:** 71984

**Ref:** ba4645245

Total plot's-land's area: 20068 m²

Coverage: 50 %

Density: 90 %

Available from: 2024-10-25

Offered at: 110,000

Type: Residential

""Available for sale is the 1/3 undivided share of a residential field, which corresponds to an area of approximately 6,689 sqm, in Avdellero village of Larnaca district. It is situated approximately 200 meters south of the village centre and about 70 meters east of Nikkis Avenue. It has a regular shape with an inclined surface and it is accessible though an under-registration road. The property falls within the Residential Zone H2, having a building density of 90%.""...