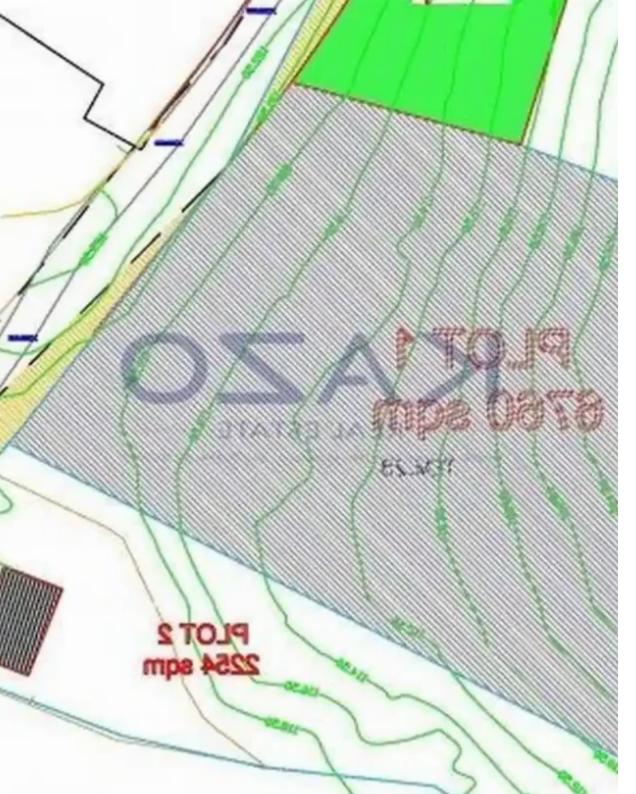

## Residential land 6750 m<sup>2</sup>

Limassol, Parekklisia-4520, Cyprus

**Offered at:** €750,000

**Estate ID:** 71987

**Ref:** ba5430951

Total plot's-land's area: 6750 m²

Coverage: 20 %

Density: 20 %

Available from: 2024-10-25

Offered at: 750,000

Type: Residential

""We are pleased to offer you a residential plot with a panoramic view located in a quiet area on the way to the village of Paraklisia, Limassol, that is available for sale. The plot is situated in an excellent location with an unobstructed valley view. It is ideal for building a private residence with a covered area up to 1350sqm within proximity to amenities and easy access to the highway and to the Saint Raphael Marina. The land is sold with a division license for a plot. Town planning Zone H6 Density 0.20, coverage 0.20 Two floors Residential area 2km from the St Raphael beach. Call us now or book a viewing form and we will contact you.""...