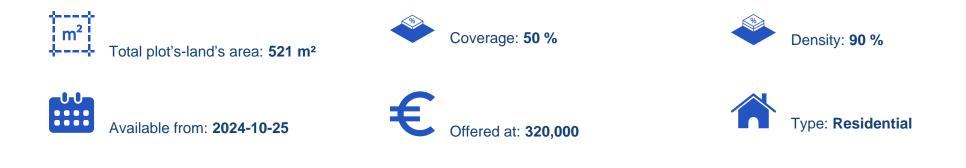

## Residential land 521 m<sup>2</sup>

Limassol, Agios-Panteleimon-School-Agia-Phyla-Agia-Fylaxis-3116, Cyprus

Offered at: € 320,000 Estate ID: 71989 Ref: ba5430953

"Residential plot parcel available for sale in Agia Fyla area, located north of Limassol motorway. The residential plot sits on 521 square meters and holds a Ka6 building zone, offering a 90% density ratio and 50% coverage ratio, with the allowance of three floors and 13.5 meters in height. The plot parcel is located on the northern side of the Limassol motorway and it offers easy access to the center. Call us now or book a viewing form to view this incredible plot offer.""...