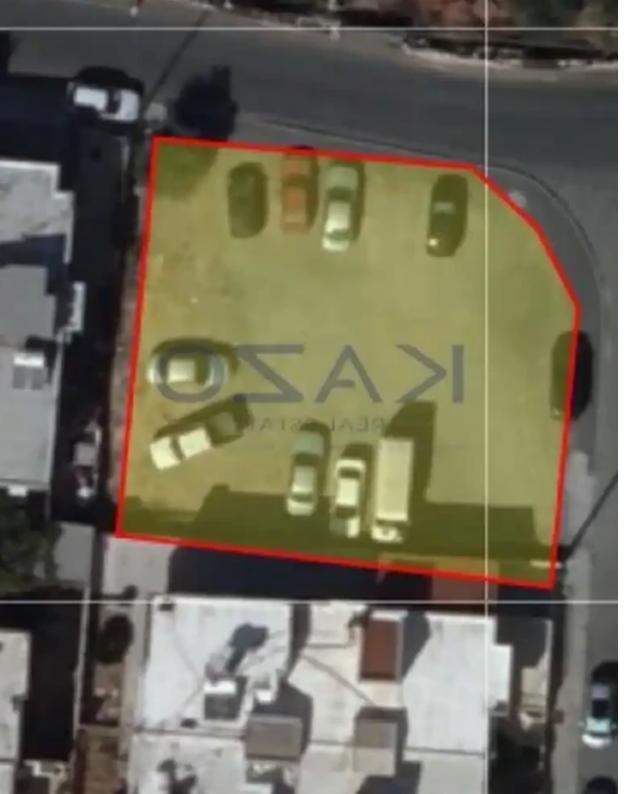

## Residential land 521 m<sup>2</sup>

Limassol, Agios-Panteleimon-School-Agia-Phyla-Agia-Fylaxis-3116, Cyprus

Offered at: € 320,000 Estate ID: 71989 Ref: ba5430953

"Residential plot parcel available for sale in Agia Fyla area, located north of Limassol motorway. The residential plot sits on 521 square meters and holds a Ka6 building zone, offering a 90% density ratio and 50% coverage ratio, with the allowance of three floors and 13.5 meters in height. The plot parcel is located on the northern side of the Limassol motorway and it offers easy access to the center. Call us now or book a viewing form to view this incredible plot offer.""...