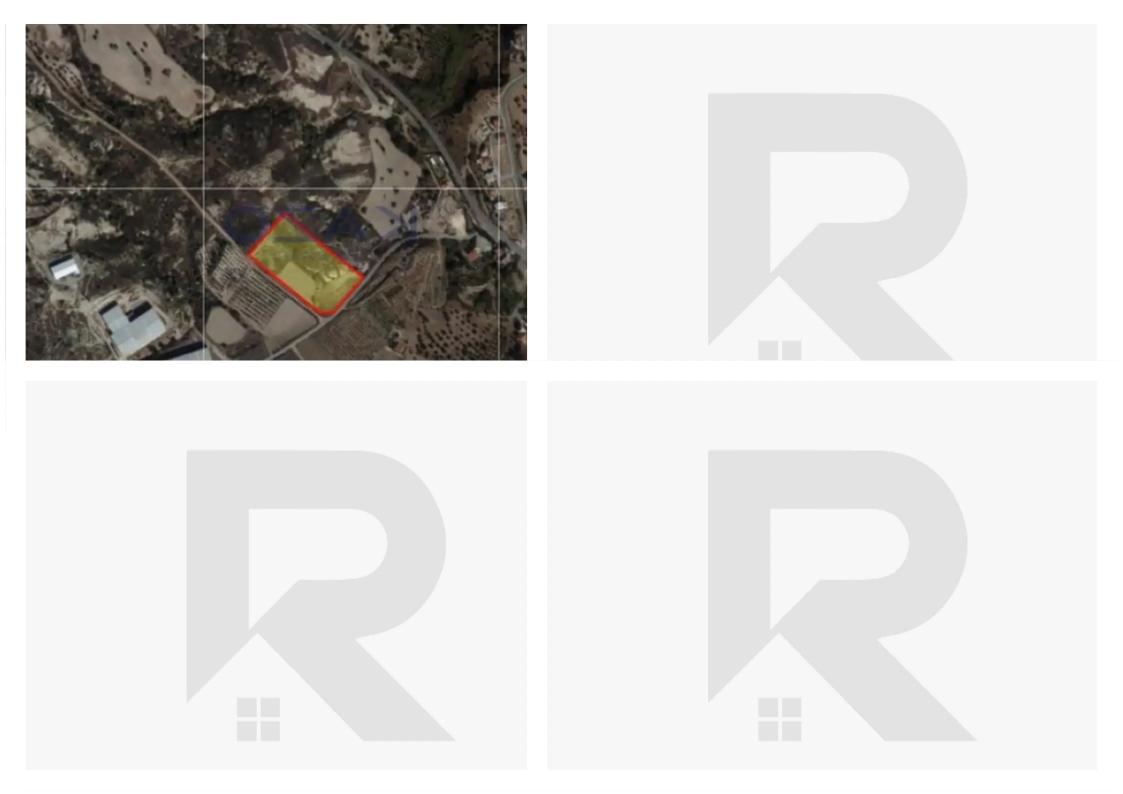

## Residential land 16177 m<sup>2</sup>

Limassol, Monagroulli-4524, Cyprus

**Offered at:** € 670,000

**Estate ID:** 71990

**Ref:** ba5430954





Total plot's-land's area: 16177 m²



Coverage: 20 %



Density: 20 %



Available from: 2024-10-25



Offered at: 670,000



Type: Residential

""An amazing land parcel with a residential zone of H6 is now available for sale in the beautiful area of Monagroulli. The residential land offers a 20% density and coverage ratio, holds an H6 building zone, and sits on a 16,177 square meters of land area. It is an ideal land parcel for investors who seek to develop housing units. Call us now or book a viewing form.""...

## **Estate on map:**