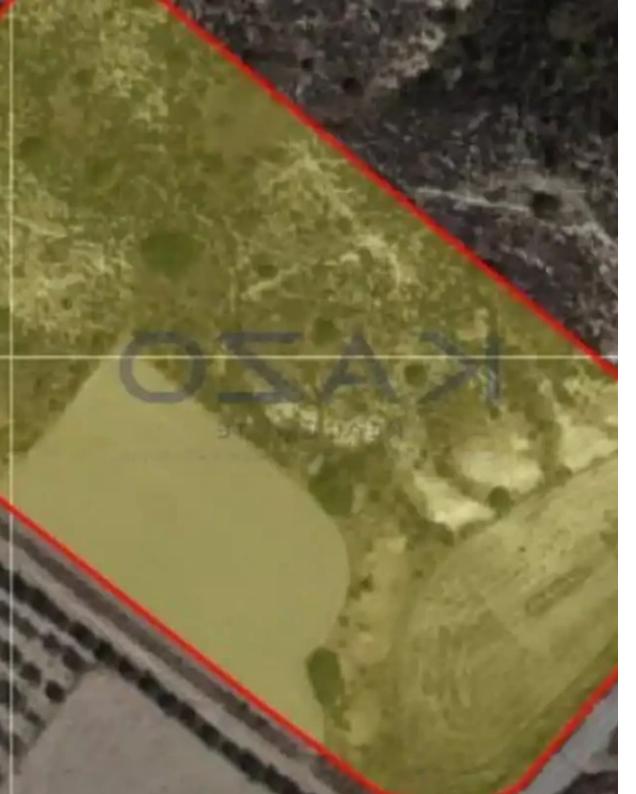

## Residential land 16177 m<sup>2</sup>

Limassol, Monagroulli-4524, Cyprus

**Offered at:** € 670,000

**Estate ID:** 71990

**Ref:** ba5430954

Total plot's-land's area: 16177 m²

Coverage: 20 %

Density: 20 %

Available from: 2024-10-25

Offered at: 670,000

Type: Residential

""An amazing land parcel with a residential zone of H6 is now available for sale in the beautiful area of Monagroulli. The residential land offers a 20% density and coverage ratio, holds an H6 building zone, and sits on a 16,177 square meters of land area. It is an ideal land parcel for investors who seek to develop housing units. Call us now or book a viewing form.""...