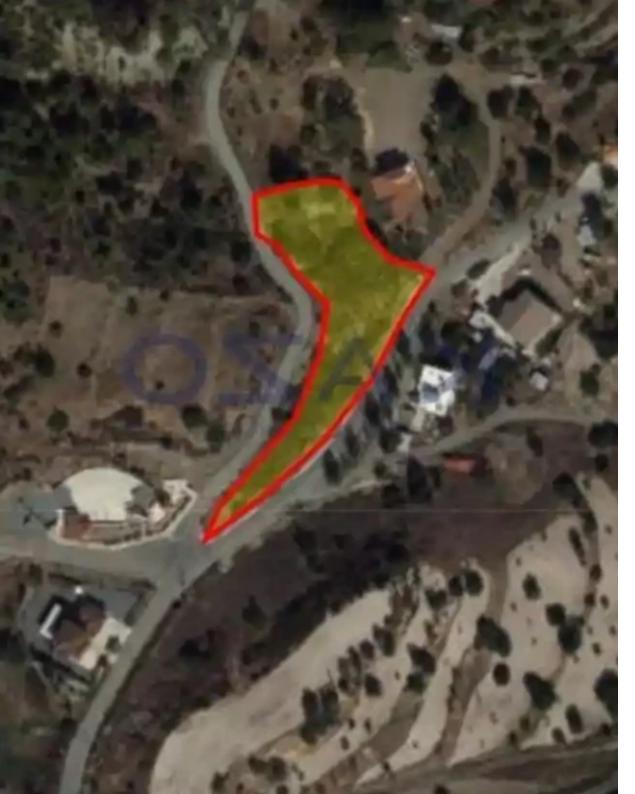

## Residential land 3258 m<sup>2</sup>

Limassol, Apsiou-4542, Cyprus

**Offered at:** € 93,000

**Estate ID:** 71991

**Ref:** ba5430945

Total plot's-land's area: 3258 m²

Coverage: 15 %

Density: 15 %

Available from: 2024-10-25

Offered at: 93,00

Type: Residential

""Residential land parcel available for sale in Apsiou village, Limassol. The land parcel holds 3,258 square meters and offers an H7 building zone, with a 15% coverage and density ratio. Apsiou village is just a 30-minute driving distance from Limassol city center. Call us now at 99-222827 or book a viewing form and we will contact you.""...

## **Estate on map:**