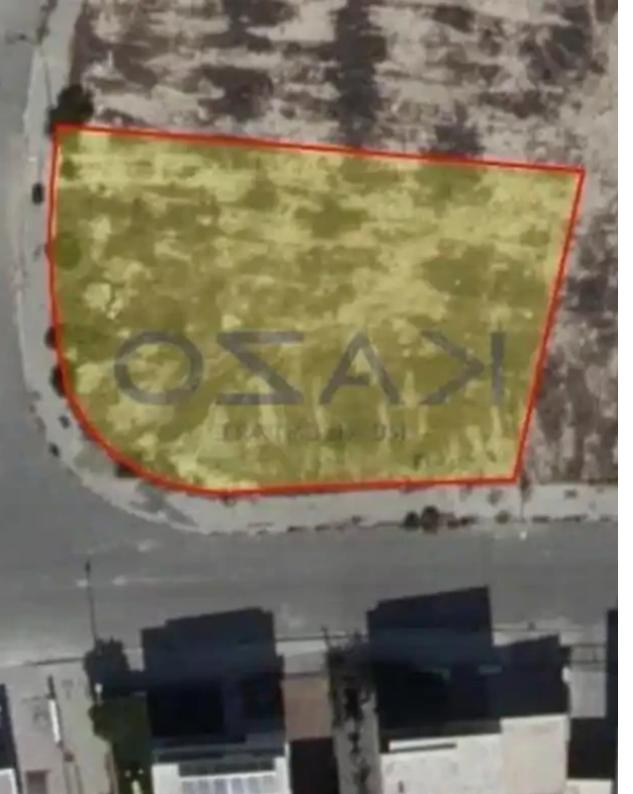

## Residential land 631 m<sup>2</sup>

Limassol, Palodeia-4549, Cyprus

**Offered at:** €300,000

**Estate ID:** 71995

**Ref:** ba5430933

Total plot's-land's area: 631 m²

Coverage: 25 %

Density: 40 %

Available from: 2024-10-25

Offered at: 300,000

Type: Residential

"The residential plot parcel covers an area of 631 square meters and holds an H4 zone. In particular, the plot offers a 40% building zone, and a 25% building coverage, and allows development of up to 8,3 meters in height and two floors. This fantastic plot enjoys a direct view of the town and mountains and is accessible to all the utility services (electricity, water). Located in the Palodia area, the plot offers amazing mountain views and easy access to Limassol City and all the essential amenities that a modern household needs. To view this plot offer, contact our Sales Department or Book a viewing form!""...