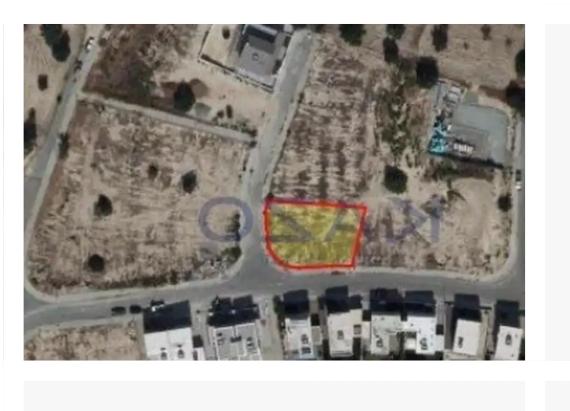

## Residential land 631 m<sup>2</sup>

Limassol, Palodeia-4549, Cyprus

**Offered at:** €300,000

**Estate ID:** 71995

**Ref:** ba5430933











Total plot's-land's area: 631 m²



Coverage: 25 %



Density: 40 %



Available from: 2024-10-25



Offered at: 300,000



Type: Residential

"The residential plot parcel covers an area of 631 square meters and holds an H4 zone. In particular, the plot offers a 40% building zone, and a 25% building coverage, and allows development of up to 8,3 meters in height and two floors. This fantastic plot enjoys a direct view of the town and mountains and is accessible to all the utility services (electricity, water). Located in the Palodia area, the plot offers amazing mountain views and easy access to Limassol City and all the essential amenities that a modern household needs. To view this plot offer, contact our Sales Department or Book a viewing form!""...

## **Estate on map:**