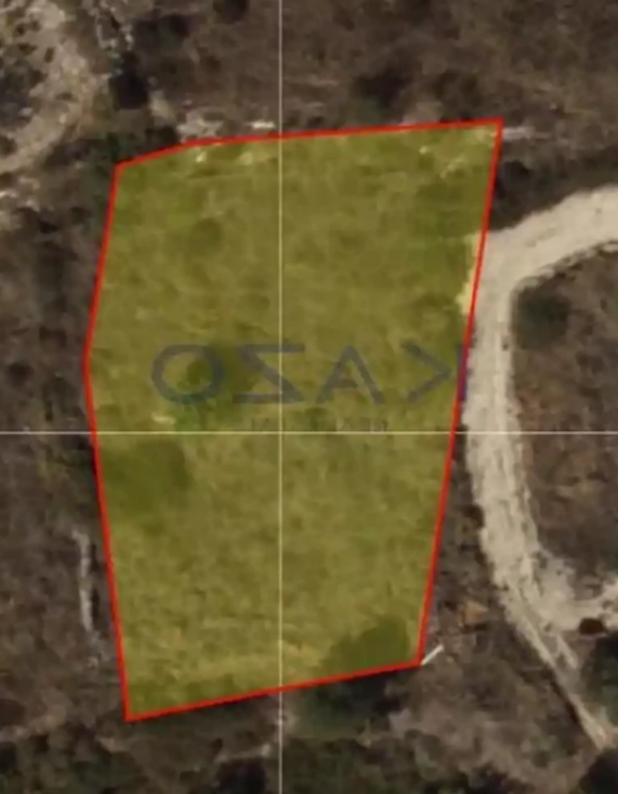

## Residential land 883 m<sup>2</sup>

Limassol, Vouni-4772 , Cyprus

**Offered at:** €50,000

**Estate ID:** 71996

**Ref:** ba5430940

Total plot's-land's area: 883 m²

Coverage: 20 %

Density: 30 %

Available from: 2024-10-25

Offered at: 50,000

Type: Residential

"""Residential land for sale in Vouni village, a wonderful place that offers the advantages of living in a rural area and the proximity to a vibrant city such as Limassol. The plot has an extent of 883 square meters and a 30% building ratio, and 20% building coverage, allowing the development of a residential building of two floors and up to 8,3 meters. This plot consists of a brilliant opportunity for young couples or new families that want to develop their future house in a family-friendly area in such as green and calm location. Also, the residential plot is just 25-30 minutes driving distance from the city center, Limassol Marina, and the beach. The community can provide all the essenti...