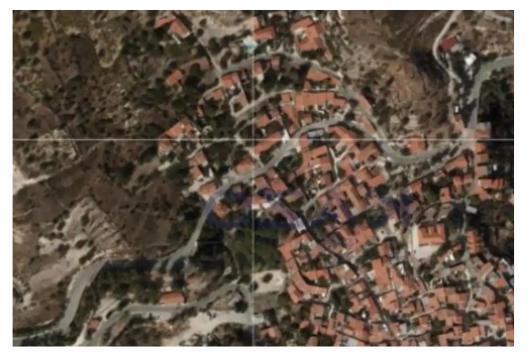

## Residential land 883 m<sup>2</sup>

Limassol, Vouni-4772 , Cyprus

**Offered at:** €50,000

**Estate ID:** 71996

**Ref:** ba5430940











Total plot's-land's area: 883 m²



Coverage: 20 %



Density: 30 %



Available from: 2024-10-25



Offered at: 50,000



Type: Residential

"""Residential land for sale in Vouni village, a wonderful place that offers the advantages of living in a rural area and the proximity to a vibrant city such as Limassol. The plot has an extent of 883 square meters and a 30% building ratio, and 20% building coverage, allowing the development of a residential building of two floors and up to 8,3 meters. This plot consists of a brilliant opportunity for young couples or new families that want to develop their future house in a family-friendly area in such as green and calm location. Also, the residential plot is just 25-30 minutes driving distance from the city center, Limassol Marina, and t