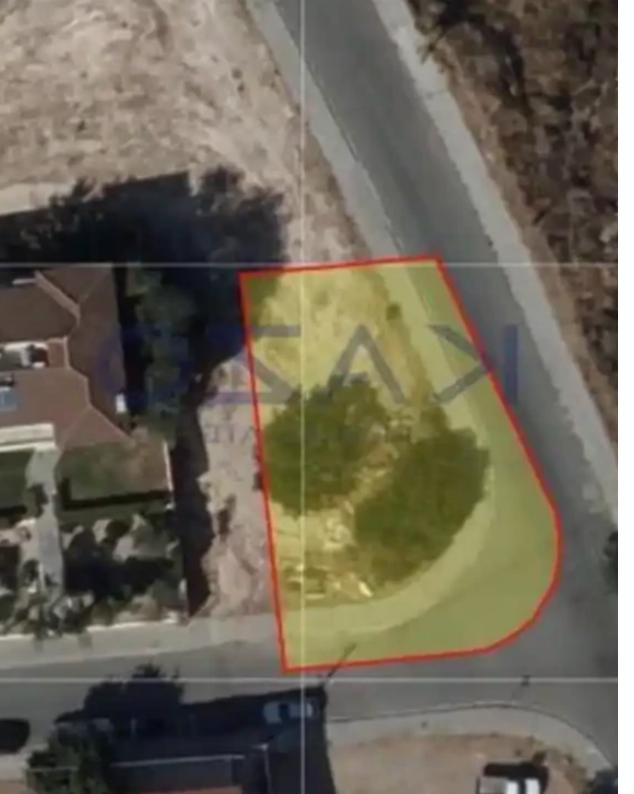

## Residential land 579 m<sup>2</sup>

Limassol, Hills-Agia-Phyla-Agia-Fylaxis-3119 , Cyprus

**Offered at:** €310,000

**Estate ID:** 71997

**Ref:** ba5430943

Total plot's-land's area: 579 m²

Coverage: 45 %

Density: 80 %

Available from: 2024-10-25

Offered at: 310,000

Type: Residentia

Planning zone: K?7

""Amazing residential plot parcel available for sale in Agia Fyla area, situated on the mountain, offering amazing views of Limassol city and sea. The plot sits on 579 square meters of plot area and holds a Ka7 zone, which enables an 80% building density ratio, and 45% coverage ratio, with a 3-floor building allowance and 13.5 meters allowance in height. The plot parcel is located in the hills of Agia Fyla, offering astonishing views of the Meditteranean sea. To view this amazing residential plot in Agia Fyla, contact our Sales Department or Book a viewing form!""...