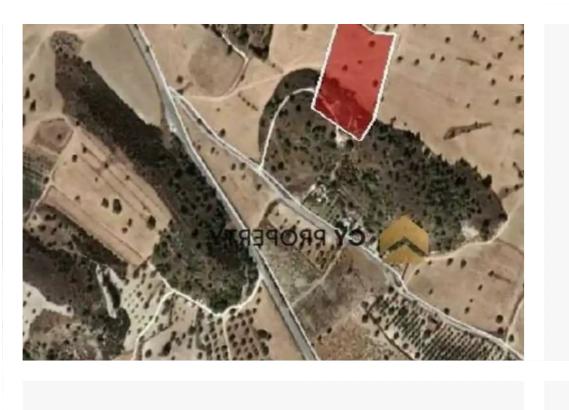

## Agricultural land 10520 m<sup>2</sup>

Larnaka, Anafotida-7573, Cyprus

**Offered at:** € 60,000

**Estate ID:** 71998

**Ref:** ba4782641











Total plot's-land's area: 10520 m²



Coverage: 6 %



Density: 6 %



Available from: 2024-10-25



Offered at: **60,00** 



Type: **Agricultura**l

""An agricultural field available for sale within the Protection Area of Anafotida village of Larnaca District. It is situated at a distance of approximately 2km northwest of the village center and approximate 2,2km southeast of the Limassol – Larnaca motorway. It has a regular shape, partly even and partly slopping surface. The property has a right of access and it is located at a distance of approximate 120m away from the nearest registered road. Title deed available.""...

## **Estate on map:**