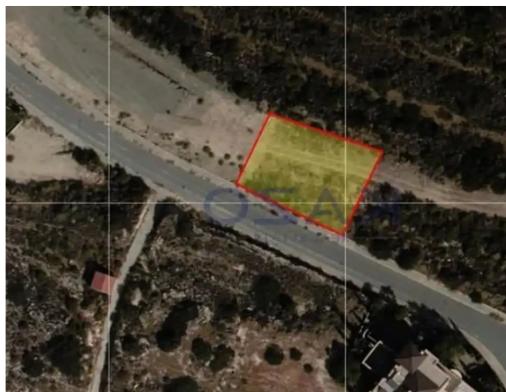

## Residential land 707 m<sup>2</sup>

Limassol, Mesovounia-Kalogiroi-Kefalokremmos-Germasogeias-Village-4045, Cyprus

**Offered at:** € 450,000

**Estate ID:** 71999

**Ref:** ba5430974

Total plot's-land's area: 707 m²

Coverage: 25 %

Density: 40 %

Available from: 2024-10-25

Offered at: 450,000

Type: Residential

""""Large residential plot parcel for sale in the prestigious area of Kefalokremmos, situated at Germasoyeia Municipality. The plot holds a Ka9 building zone, with a 40% density ratio, and 25% coverage ratio, with two floors building allowance and 10 meters in height allowance. The plot is situated in the hills of Kefalokremmos region, located in one of the most prestigious and luxurious areas of Limassol."""...

## **Estate on map:**