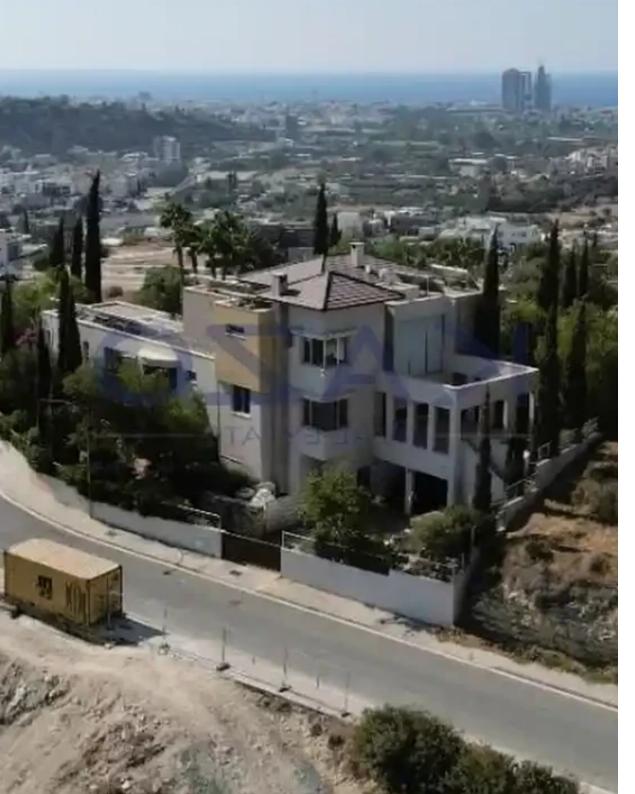

## Residential land 707 m<sup>2</sup>

Limassol, Mesovounia-Kalogiroi-Kefalokremmos-Germasogeias-Village-4045, Cyprus

**Offered at:** € 450,000

**Estate ID:** 71999

**Ref:** ba5430974

Total plot's-land's area: 707 m²

Coverage: 25 %

Density: 40 %

Available from: 2024-10-25

Offered at: 450,000

Type: Residential

""""Large residential plot parcel for sale in the prestigious area of Kefalokremmos, situated at Germasoyeia Municipality. The plot holds a Ka9 building zone, with a 40% density ratio, and 25% coverage ratio, with two floors building allowance and 10 meters in height allowance. The plot is situated in the hills of Kefalokremmos region, located in one of the most prestigious and luxurious areas of Limassol."""...