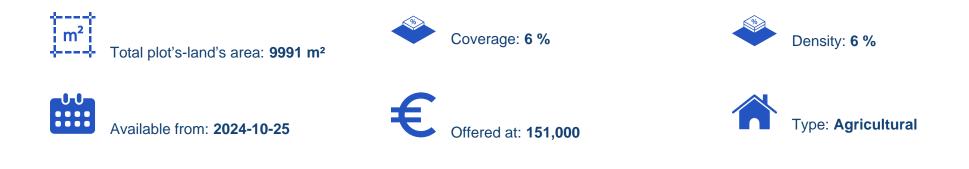

## Agricultural land 9991 m<sup>2</sup>

Larnaka, Tersefanou-7562, Cyprus

Offered at: €151,000 Estate ID: 72000 Ref: ba4688456

""Two adjacent agricultural fields for sale located in Softades community, of Larnaca district, approximately 1,200m southwest of Kiti community. The properties as one unit has triangular shape, flat surface with an extensive frontage of three public roads Larnaca – Mazotos - Zygi. The property lies within Planning Zone Z1 with maximum building ratio of 6%, coverage ratio 6% on two floors and maximum height of 8,30m. The asset is 1/2 share. No distribution agreement is in place.""...