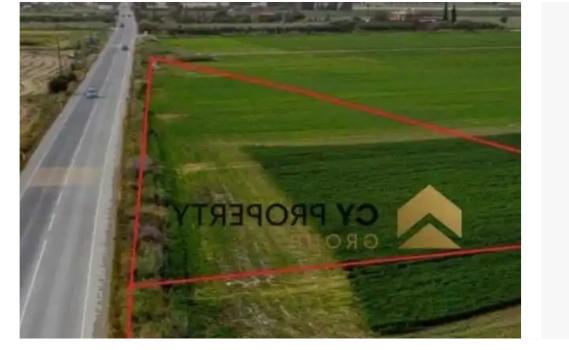

## Agricultural land 9991 m<sup>2</sup>

Larnaka, Tersefanou-7562, Cyprus

Offered at: €151,000 Estate ID: 72000 Ref: ba4688456

""Two adjacent agricultural fields for sale located in Softades community, of Larnaca district, approximately 1,200m southwest of Kiti community. The properties as one unit has triangular shape, flat surface with an extensive frontage of three public roads Larnaca – Mazotos - Zygi. The property lies within Planning Zone Z1 with maximum building ratio of 6%, coverage ratio 6% on two floors and maximum height of 8,30m. The asset is 1/2 share. No distribution agreement is in place.""...