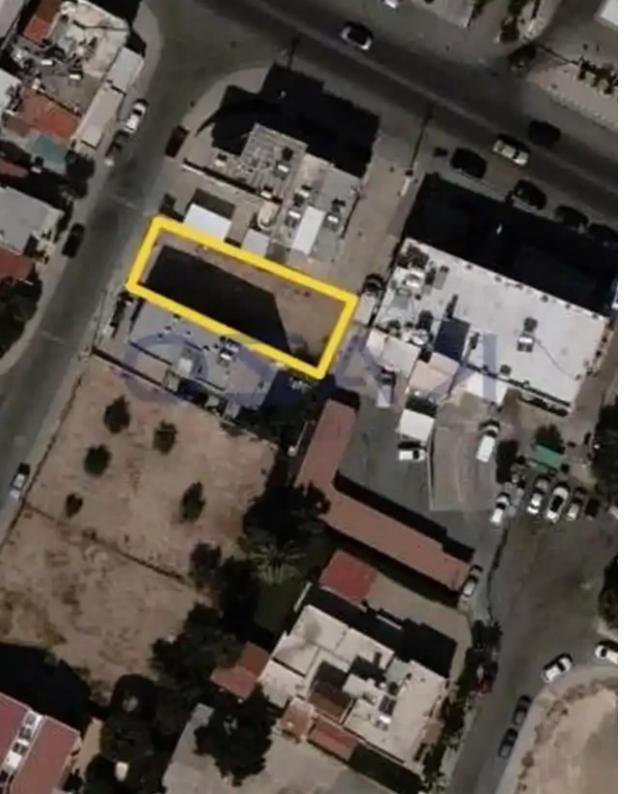

## Residential land 320 m<sup>2</sup>

Limassol, Dassoudi-Park-Papas-Potamos-Germasogeias-4040 , Cyprus

**Offered at:** €290,000

**Estate ID:** 72001

**Ref:** ba5430963

Total plot's-land's area: 320 m²

Coverage: 45 %

Density: 80 %

Available from: 2024-10-25

Offered at: 290,000

Type: Residential

""This residential plot parcel is situated under Kolonakiou Avenue and it sits on 320 square meters of plot area. The plot holds a Ka7 building zone, with an 80% density ratio and 45% coverage ratio. For more information, contact our Sales Department or Book a viewing form!""...