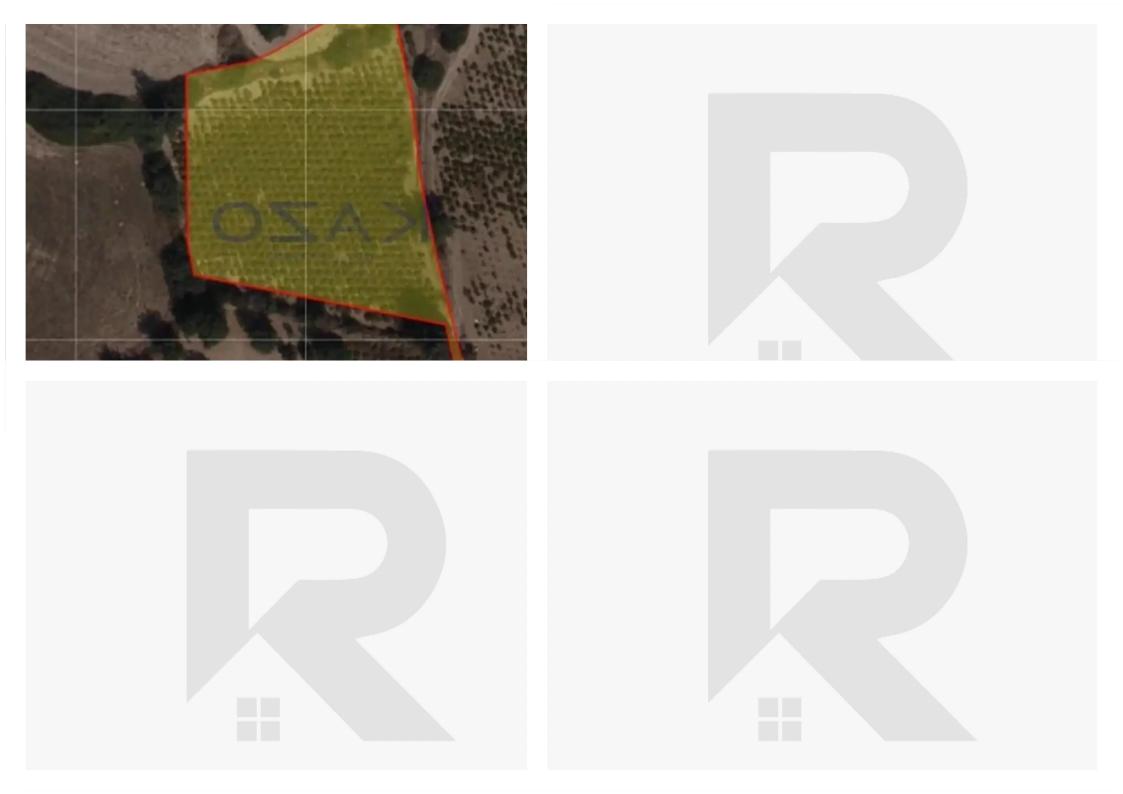

## Residential land 5095 m<sup>2</sup>

Limassol, Pissouri-4607, Cyprus

Offered at: € 300,000 Estate ID: 72003 Ref: ba5430847

""Residential Land for sale in the beautiful area of Pissouri, 20 minutes driving distance from Limassol city center. The land falls into the category of H6 building zone and has an extent of 5,095 square meters, with a 20% density ratio and 20% coverage ratio, with a maximum allowance of 8.3 meters in height and two floors in development. An ideal offer for buyers who want to purchase an economic land parcel for their future development. To view this land offer, contact our Sales Department or Book a Viewing Form!""...