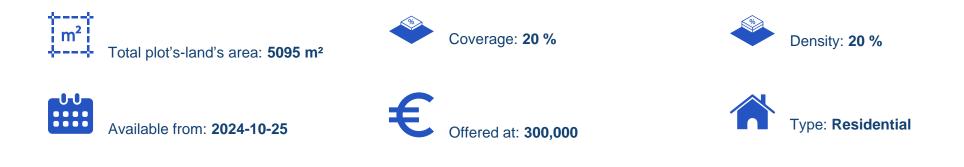

## Residential land 5095 m<sup>2</sup>

Limassol, Pissouri-4607, Cyprus

Offered at: € 300,000 Estate ID: 72003 Ref: ba5430847

""Residential Land for sale in the beautiful area of Pissouri, 20 minutes driving distance from Limassol city center. The land falls into the category of H6 building zone and has an extent of 5,095 square meters, with a 20% density ratio and 20% coverage ratio, with a maximum allowance of 8.3 meters in height and two floors in development. An ideal offer for buyers who want to purchase an economic land parcel for their future development. To view this land offer, contact our Sales Department or Book a Viewing Form!""...