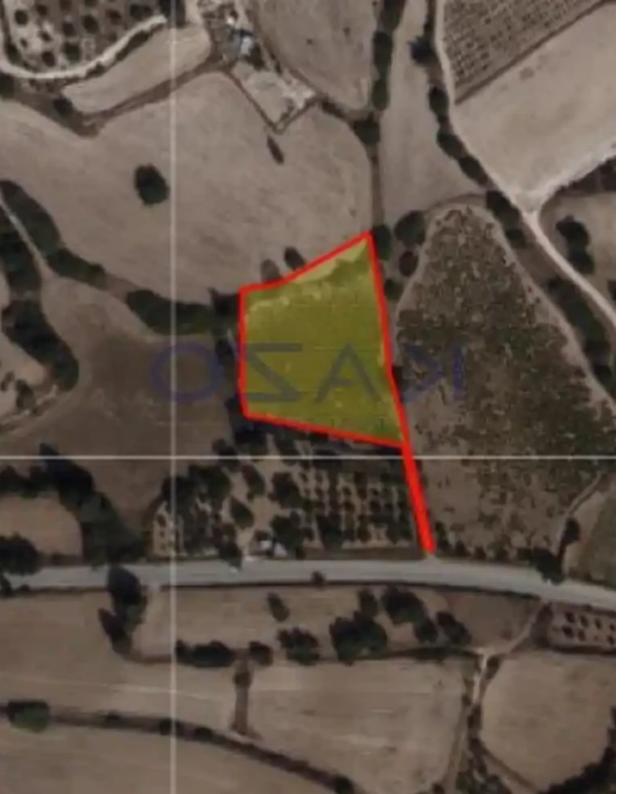

## Residential land 5095 m<sup>2</sup>

Limassol, Pissouri-4607, Cyprus

Offered at: € 300,000 Estate ID: 72003 Ref: ba5430847

""Residential Land for sale in the beautiful area of Pissouri, 20 minutes driving distance from Limassol city center. The land falls into the category of H6 building zone and has an extent of 5,095 square meters, with a 20% density ratio and 20% coverage ratio, with a maximum allowance of 8.3 meters in height and two floors in development. An ideal offer for buyers who want to purchase an economic land parcel for their future development. To view this land offer, contact our Sales Department or Book a Viewing Form!""...

## **Estate on map:**