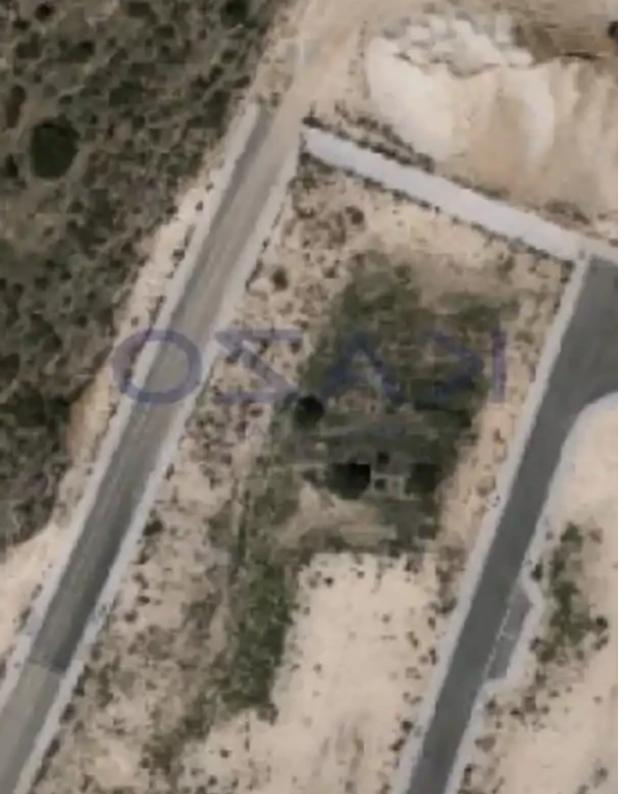

## Residential land 675 m<sup>2</sup>

Limassol, Panthea-Grammar-School-Agios-Athanasios-4105, Cyprus

**Offered at:** €400,000

**Estate ID:** 72006

**Ref:** ba5430843

Total plot's-land's area: 675 m²

Coverage: 25 %

Density: 40 %

Available from: 2024-10-25

Offered at: **400,00** 

Type: Residential

""With an extent of 675 square meters, this is an ideal residential plot to develop your dream house! The plot falls into Ka9 building zone, with a 40% density ratio, 25% coverage ratio, and has an allowance of a maximum of 10 meters in height and two floors of the development. It offers a net buildable area of 135 square meters per floor and 270 in total. It is situated north of the motorway, in proximity from Grammar and Foley's, but as well to public schools and to all types of amenities, ranging from supermarkets, pharmacies, retail shops, and much more. To view this offer, contact our Sales Department or Book a Viewing Form!""...